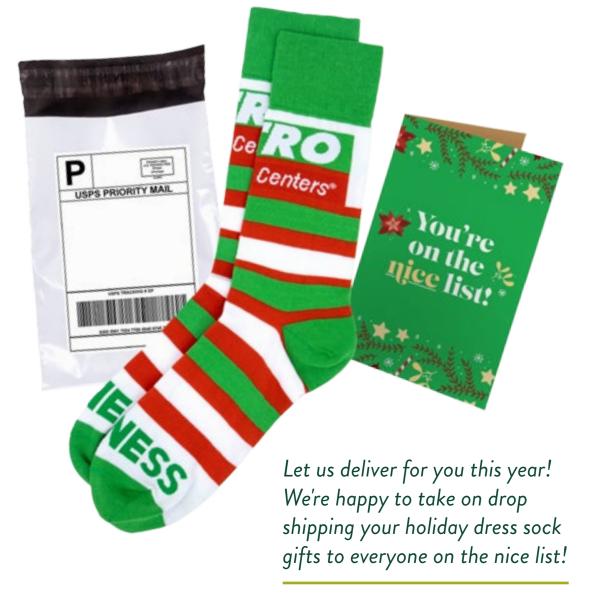

Whether you want to send a cozy pair of socks, or a trendy jacquard beanie, We have you covered with easy to choose options that will make recipients feel warm and appreciated this holiday season.

Make the holidays easy this year! We can take the work off

your plate and handle your orders from design to delivery!

Looking for fun gifting ideas that won't break the bank?
These options will make recipients feel appreciated and valued.

\*Starting at 500 qty on (R) pricing - some products available at \$5 (R) or less at lower quantities.