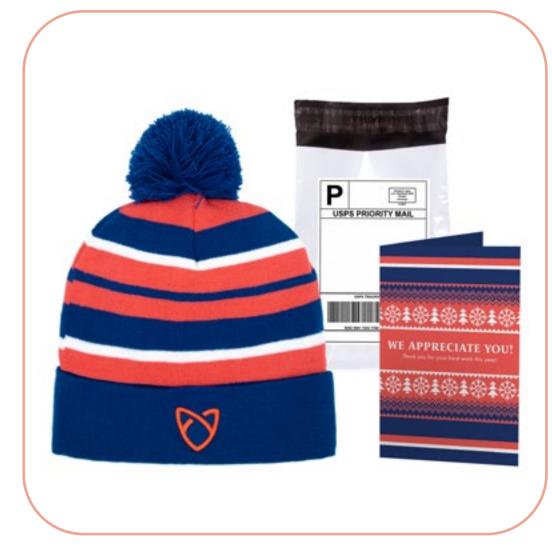

Ankle Socks \$4.22 (R) PAN100

LVL Flat Pouch \$4.80(R) LVLFP100

Knit Gloves \$4.50 (R) PKG100

Dress Sock Polymailer
Inquire for pricing. Includes USPS postage!

Beanie Polymailer
Inquire for pricing. Includes USPS postage!