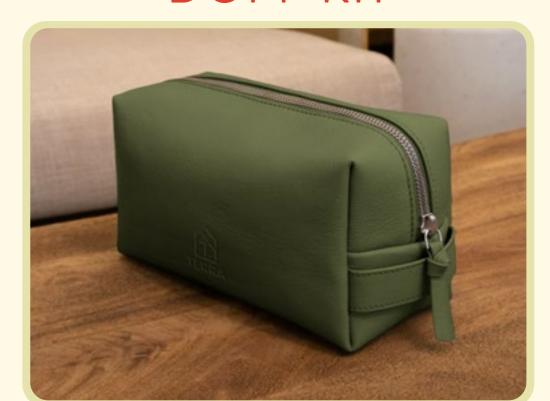

### DOPP KIT

PMS matched, full grain leather dopp kit with matching YKK zipper and leather puller, lined with black cotton.

Starting at \$46.67 (R) @ 100 qty

POUCHES

Available in flat or gusset; all pouches are PMS matched, full grain leather, lined with black cotton and include a matching YKK zipper and leather puller.

Starting at \$25.00 (R) @ 250 qty

WRNB100

WRDK100