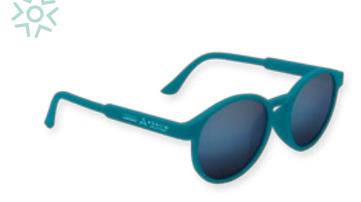

### pricing (R)

Recycled Cable Knit Beanies Recycled Solid Beanies RPET Retro Round Sunglasses RPET Malibu Sunglasses RPET Pop Tote

starting at \$15.83 @ 250 qty starting at \$10.92 @ 250 qty starting at \$4.74 @ 250 qty starting at \$5.15 @ 250 qty starting at \$8.41 @ 250 qty RPET Pop Pack RPET DTG Socks RPET Lanyards

### Discover More Sustainable Holiday Gift Ideas!

So many of our products are available to upgrade to an eco-friendly alternative. From thoughtfully crafted outerwear accessories, to earth-conscious sunglasses, we have tons of options to elevate your sustainable gifting game!