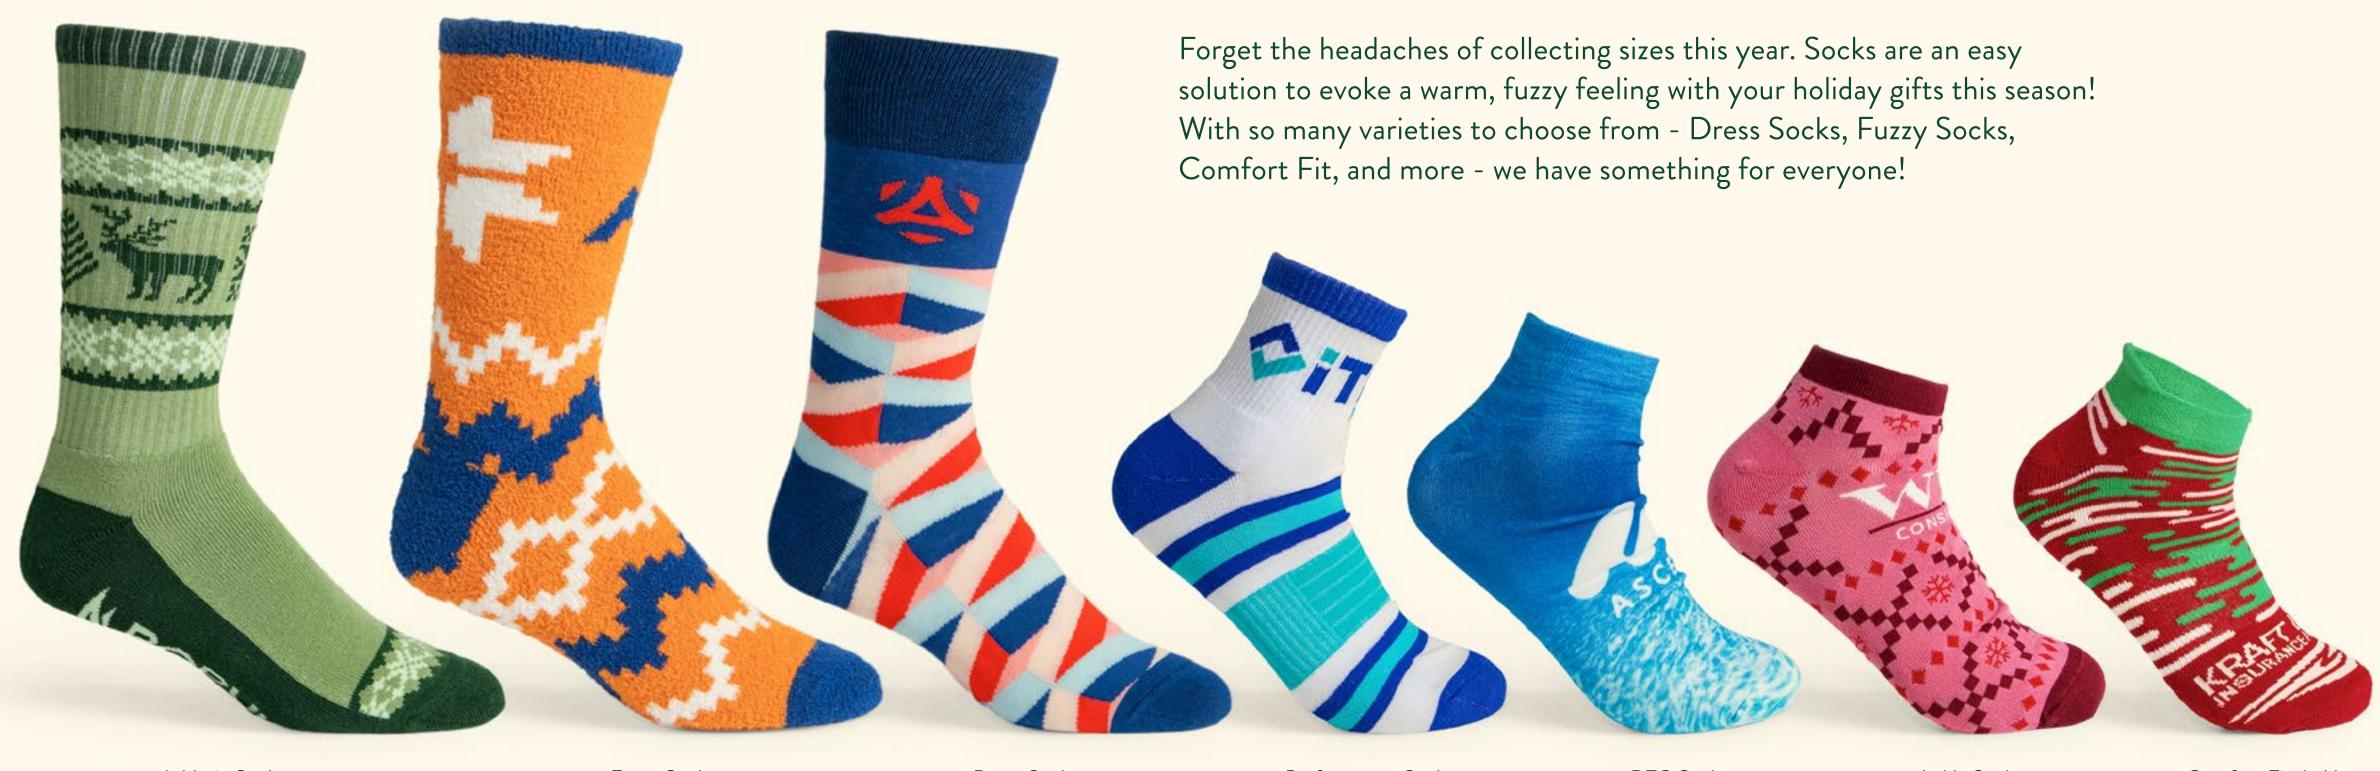

### Our Jack Line

Athletic Socks PAS502

Fuzzy Socks FZS100

Dress Socks

Performance Socks PPMS100

DTG Socks DTGA100

Ankle Socks

Comfort Fit Ankle

# Perfectly Package Each Pair

Take your gift-giving to the next level with customized packaging. From wrap tags, to hang tags, or even a personalized sock box - create something that will leave a lasting impression.