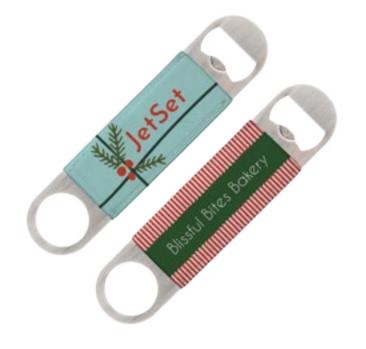

## Go-to Cills for the Festive Host

Whether you're promoting a new cookbook, bakery opening, or even a holiday getaway destination - products like our high-quality cotton Kitchen Towels, Pot Holders, and Oven Mitts, and our LVL Bar Key are sure to impress.

Pot Holders POHO100

Starting at \$7.67 (R) @ 250 qty

Vegan Leather Bar Key LVLBK100
Starting at \$8.78 (R) @ 250 qty