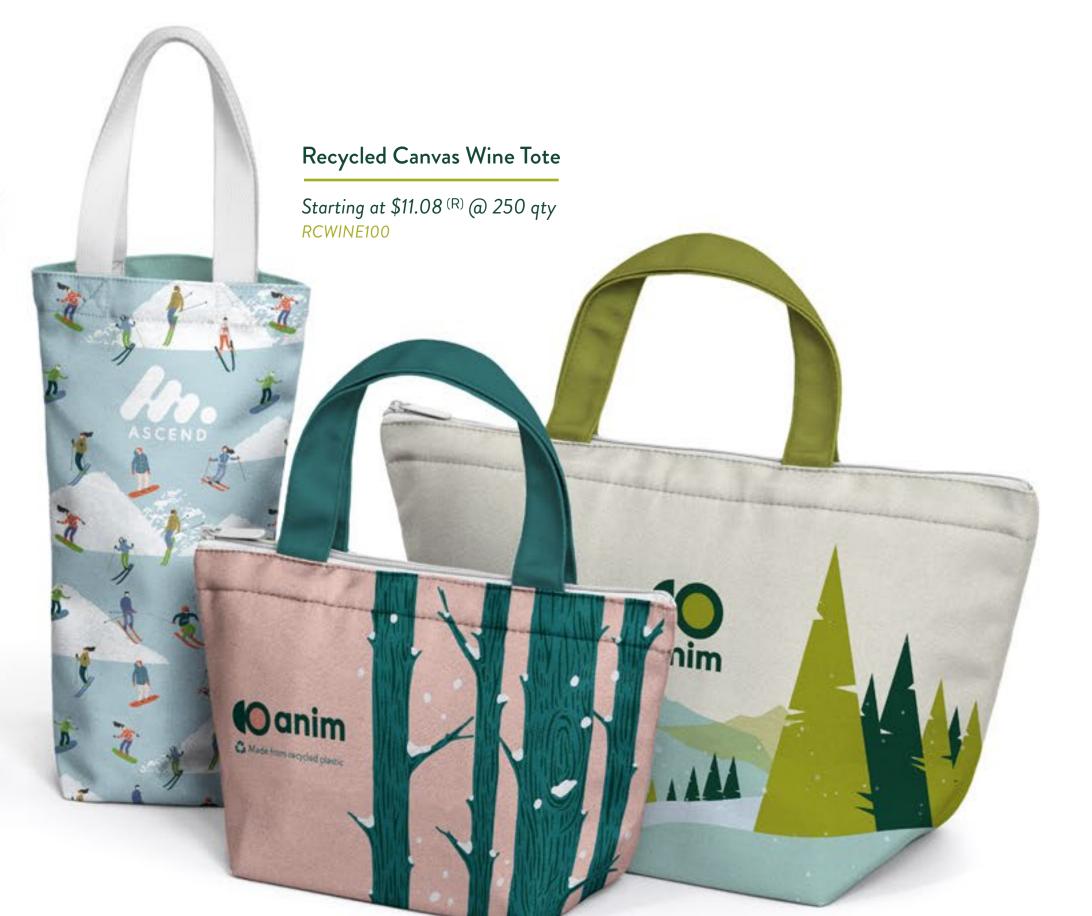

# Recycled Carvas Totes

High quality, eco-friendly gifts that will get a ton of use and impressions in their lifetime!

Our recycled canvas totes are thoughtfully designed to compliment the eco-conscious lifestyle.

This holiday season, give a gift that contributes to reducing waste and promoting a greener planet.

Flat or Gusset
Recycled Canvas Tote

Starting at \$13.38 (R) @ 250 qty ECOFLAT100 ECOGUS100

Recycled Canvas Large Tote

Starting at \$28.32 (R) @ 250 qty RCLTOTE100