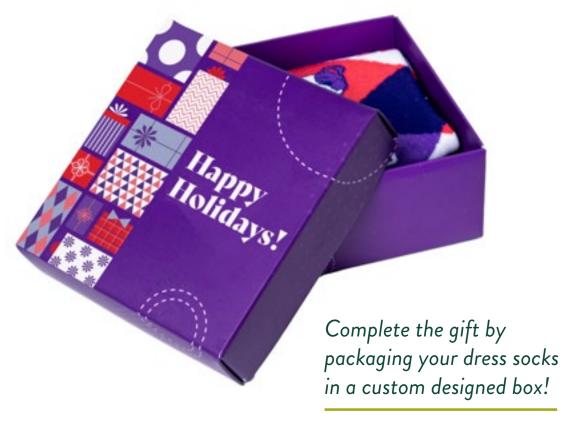

# Perfectly Package Each Pair

Take your gift-giving to the next level with customized packaging. From wrap tags, to hang tags, or even a personalized sock box - create something that will leave a lasting impression.