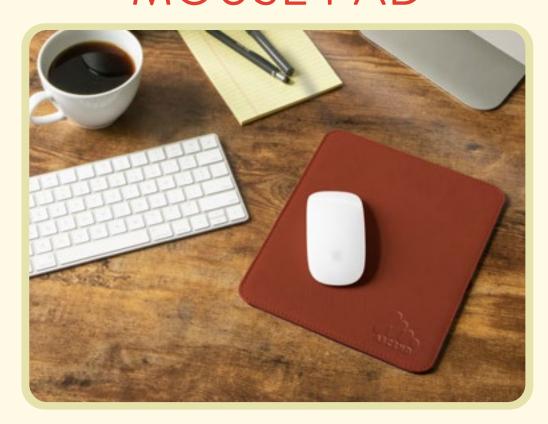

### MOUSE PAD

PMS matched, full grain leather mouse pad with black polysuede backing. Starting at \$22.50 (R) @ 100 qty

WRMP100