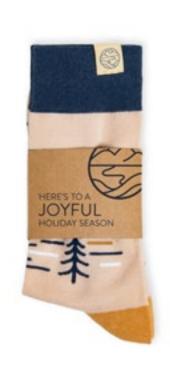

Full Color Patch

DEMDACO

Step into the Season with Festive Feet!

### Our Jack Line

Athletic Socks PAS502

Fuzzy Socks FZS100

Dress Socks

Performance Socks PPMS100

DTG Socks DTGA100

Ankle Socks

Comfort Fit Ankle

# Perfectly Package Each Pair

Take your gift-giving to the next level with customized packaging. From wrap tags, to hang tags, or even a personalized sock box - create something that will leave a lasting impression.