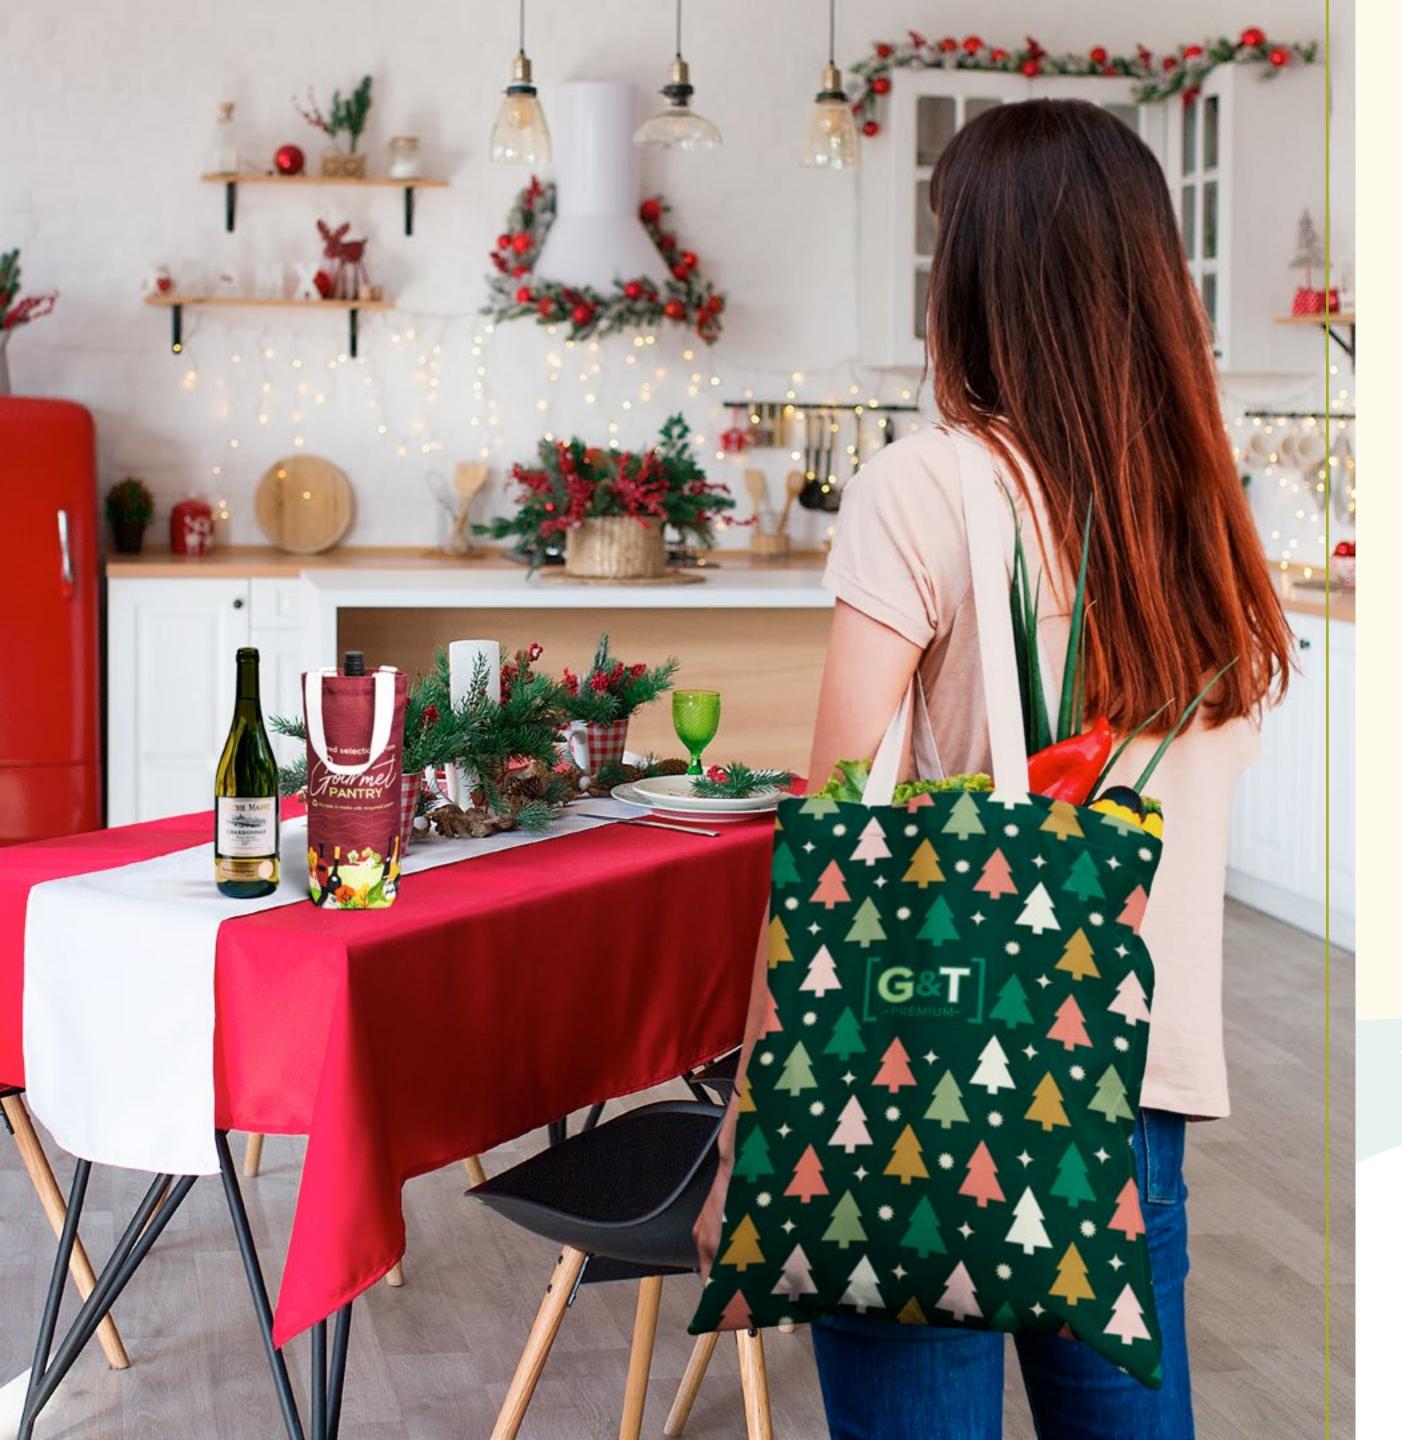

## Sustainability this Holiday Season!

Embrace the spirit of giving, while minimizing your carbon footprint. We have a full eco-friendly line of products that can help showcase thoughtfulness in your holiday gifting, while contributing to a healthier planet.

# Recycled Carvas Totes

High quality, eco-friendly gifts that will get a ton of use and impressions in their lifetime!

Our recycled canvas totes are thoughtfully designed to compliment the eco-conscious lifestyle.

This holiday season, give a gift that contributes to reducing waste and promoting a greener planet.

Flat or Gusset
Recycled Canvas Tote

Starting at \$13.38 (R) @ 250 qty ECOFLAT100 ECOGUS100

Recycled Canvas Large Tote