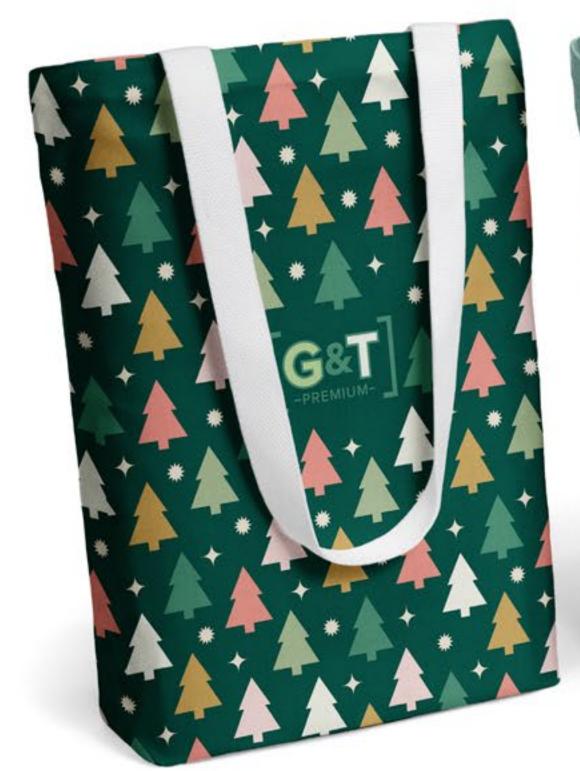

# Recycled Carvas Totes

High quality, eco-friendly gifts that will get a ton of use and impressions in their lifetime!

Our recycled canvas totes are thoughtfully designed to compliment the eco-conscious lifestyle.

This holiday season, give a gift that contributes to reducing waste and promoting a greener planet.

Flat or Gusset
Recycled Canvas Tote

Starting at \$13.38 (R) @ 250 qty ECOFLAT100 ECOGUS100

Recycled Canvas Large Tote