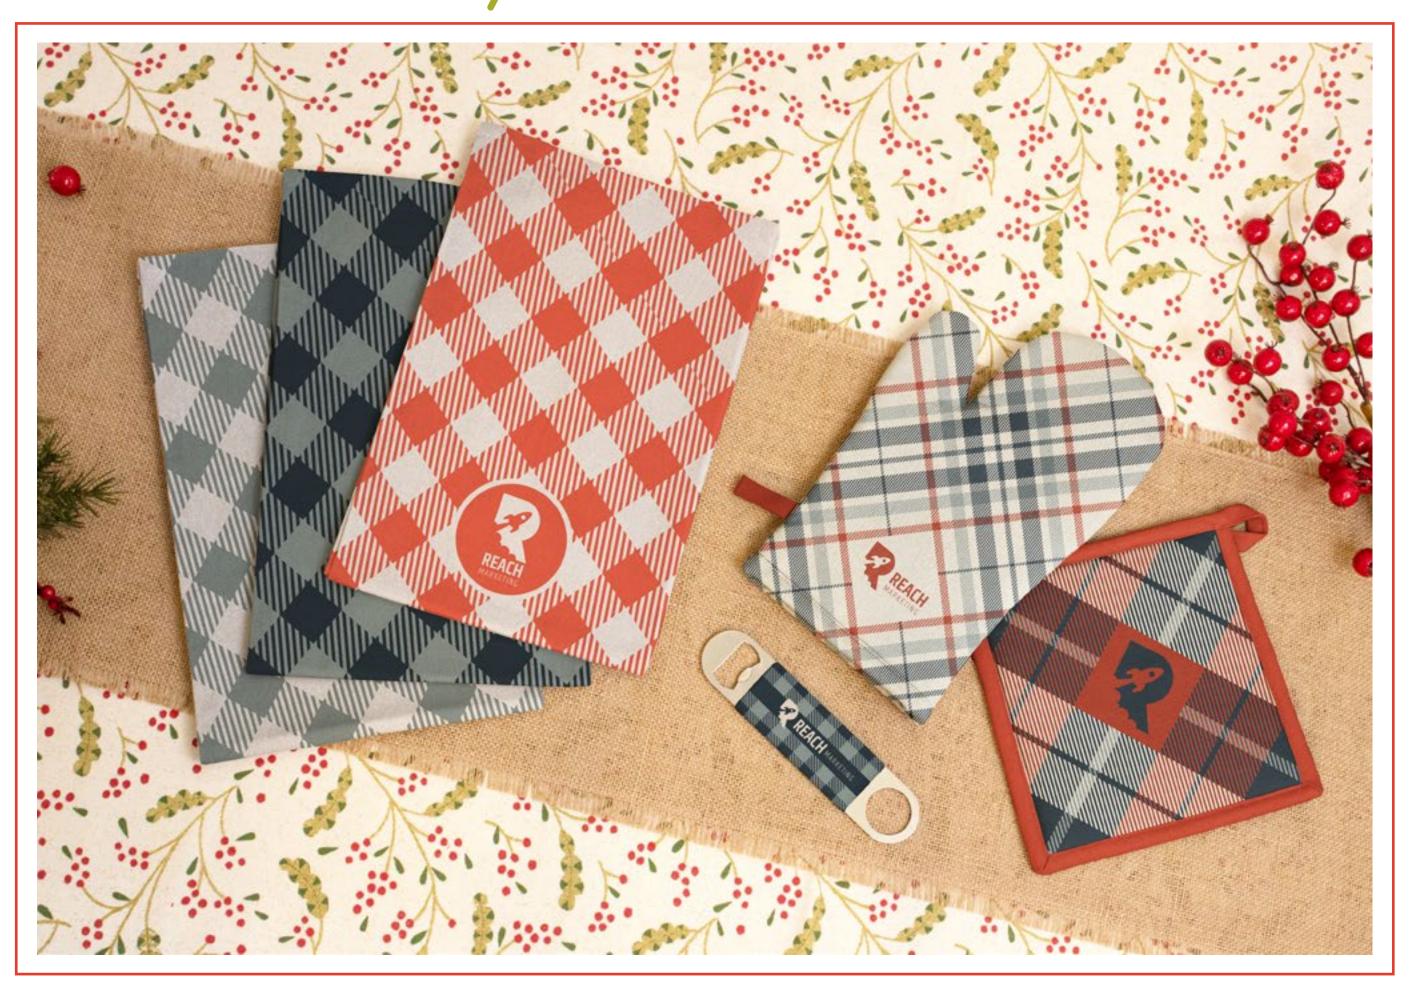

## Go-to Cills for the Festive Host

Whether you're promoting a new cookbook, bakery opening, or even a holiday getaway destination - products like our high-quality cotton Kitchen Towels, Pot Holders, and Oven Mitts, and our LVL Bar Key are sure to impress.

Keep holiday traditions alive with our line of DTG cotton kitchen products and accessories.

Oven Mitt OVM/100

Starting at \$12.50 <sup>(R)</sup> @ 250 qty

Kitchen Towels KITO100

Starting at \$11.33 (R) @ 250 qty

Pot Holders POHO100

Starting at \$7.67 (R) @ 250 qty

Vegan Leather Bar Key LVLBK100
Starting at \$8.78 (R) @ 250 qty