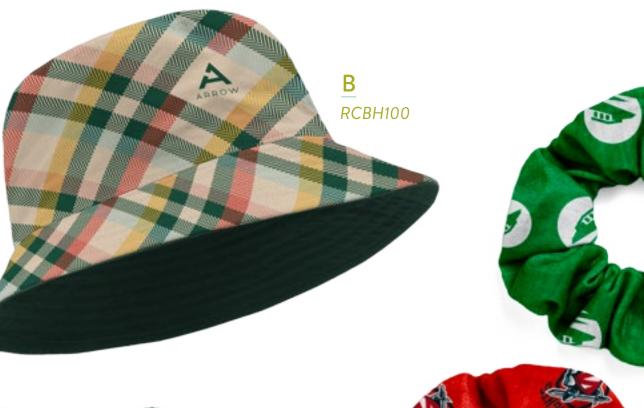

### pricing (R)

- Full Color T-Shirts Reversible Bucket Hats
- Athletic Socks Scrunchies
- starting at \$28.32 @ 250 qty starting at \$29.25 @ 250 qty Comfort Fit Ankle Socks starting at \$7.88 @ 250 qty starting at \$9.98 @ 250 qty starting at \$3.47 @ 250 qty