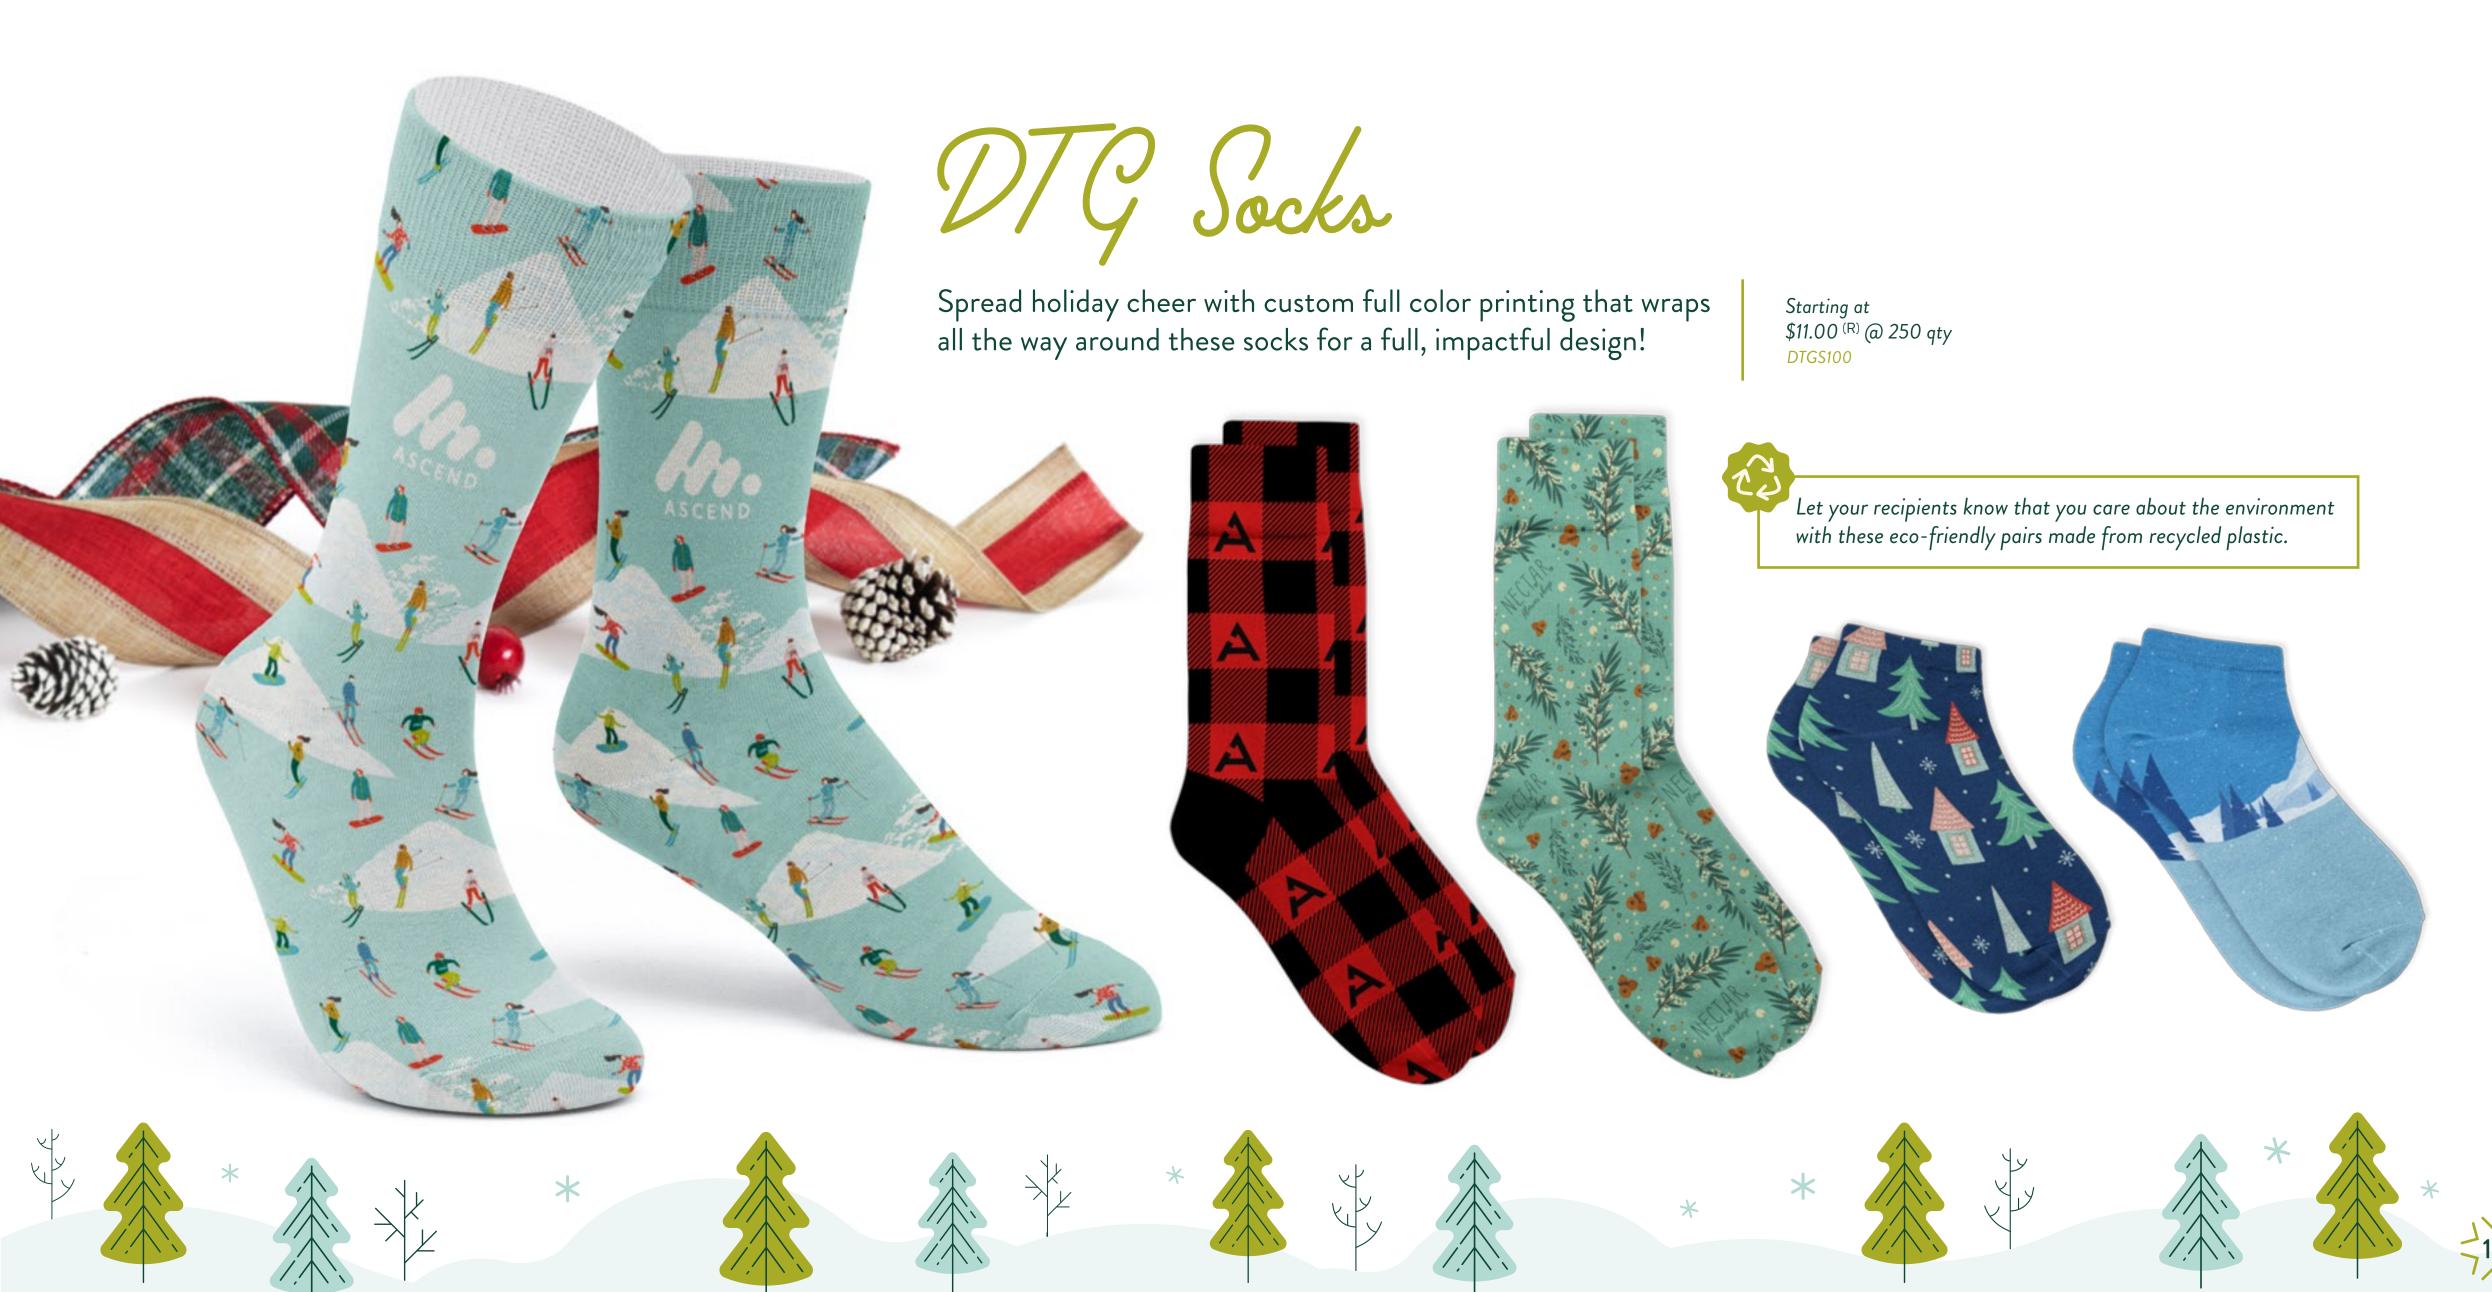

### Our Jack Line

Athletic Socks PAS502

Fuzzy Socks FZS100

Dress Socks

Performance Socks PPMS100

DTG Socks DTGA100

Ankle Socks

Comfort Fit Ankle