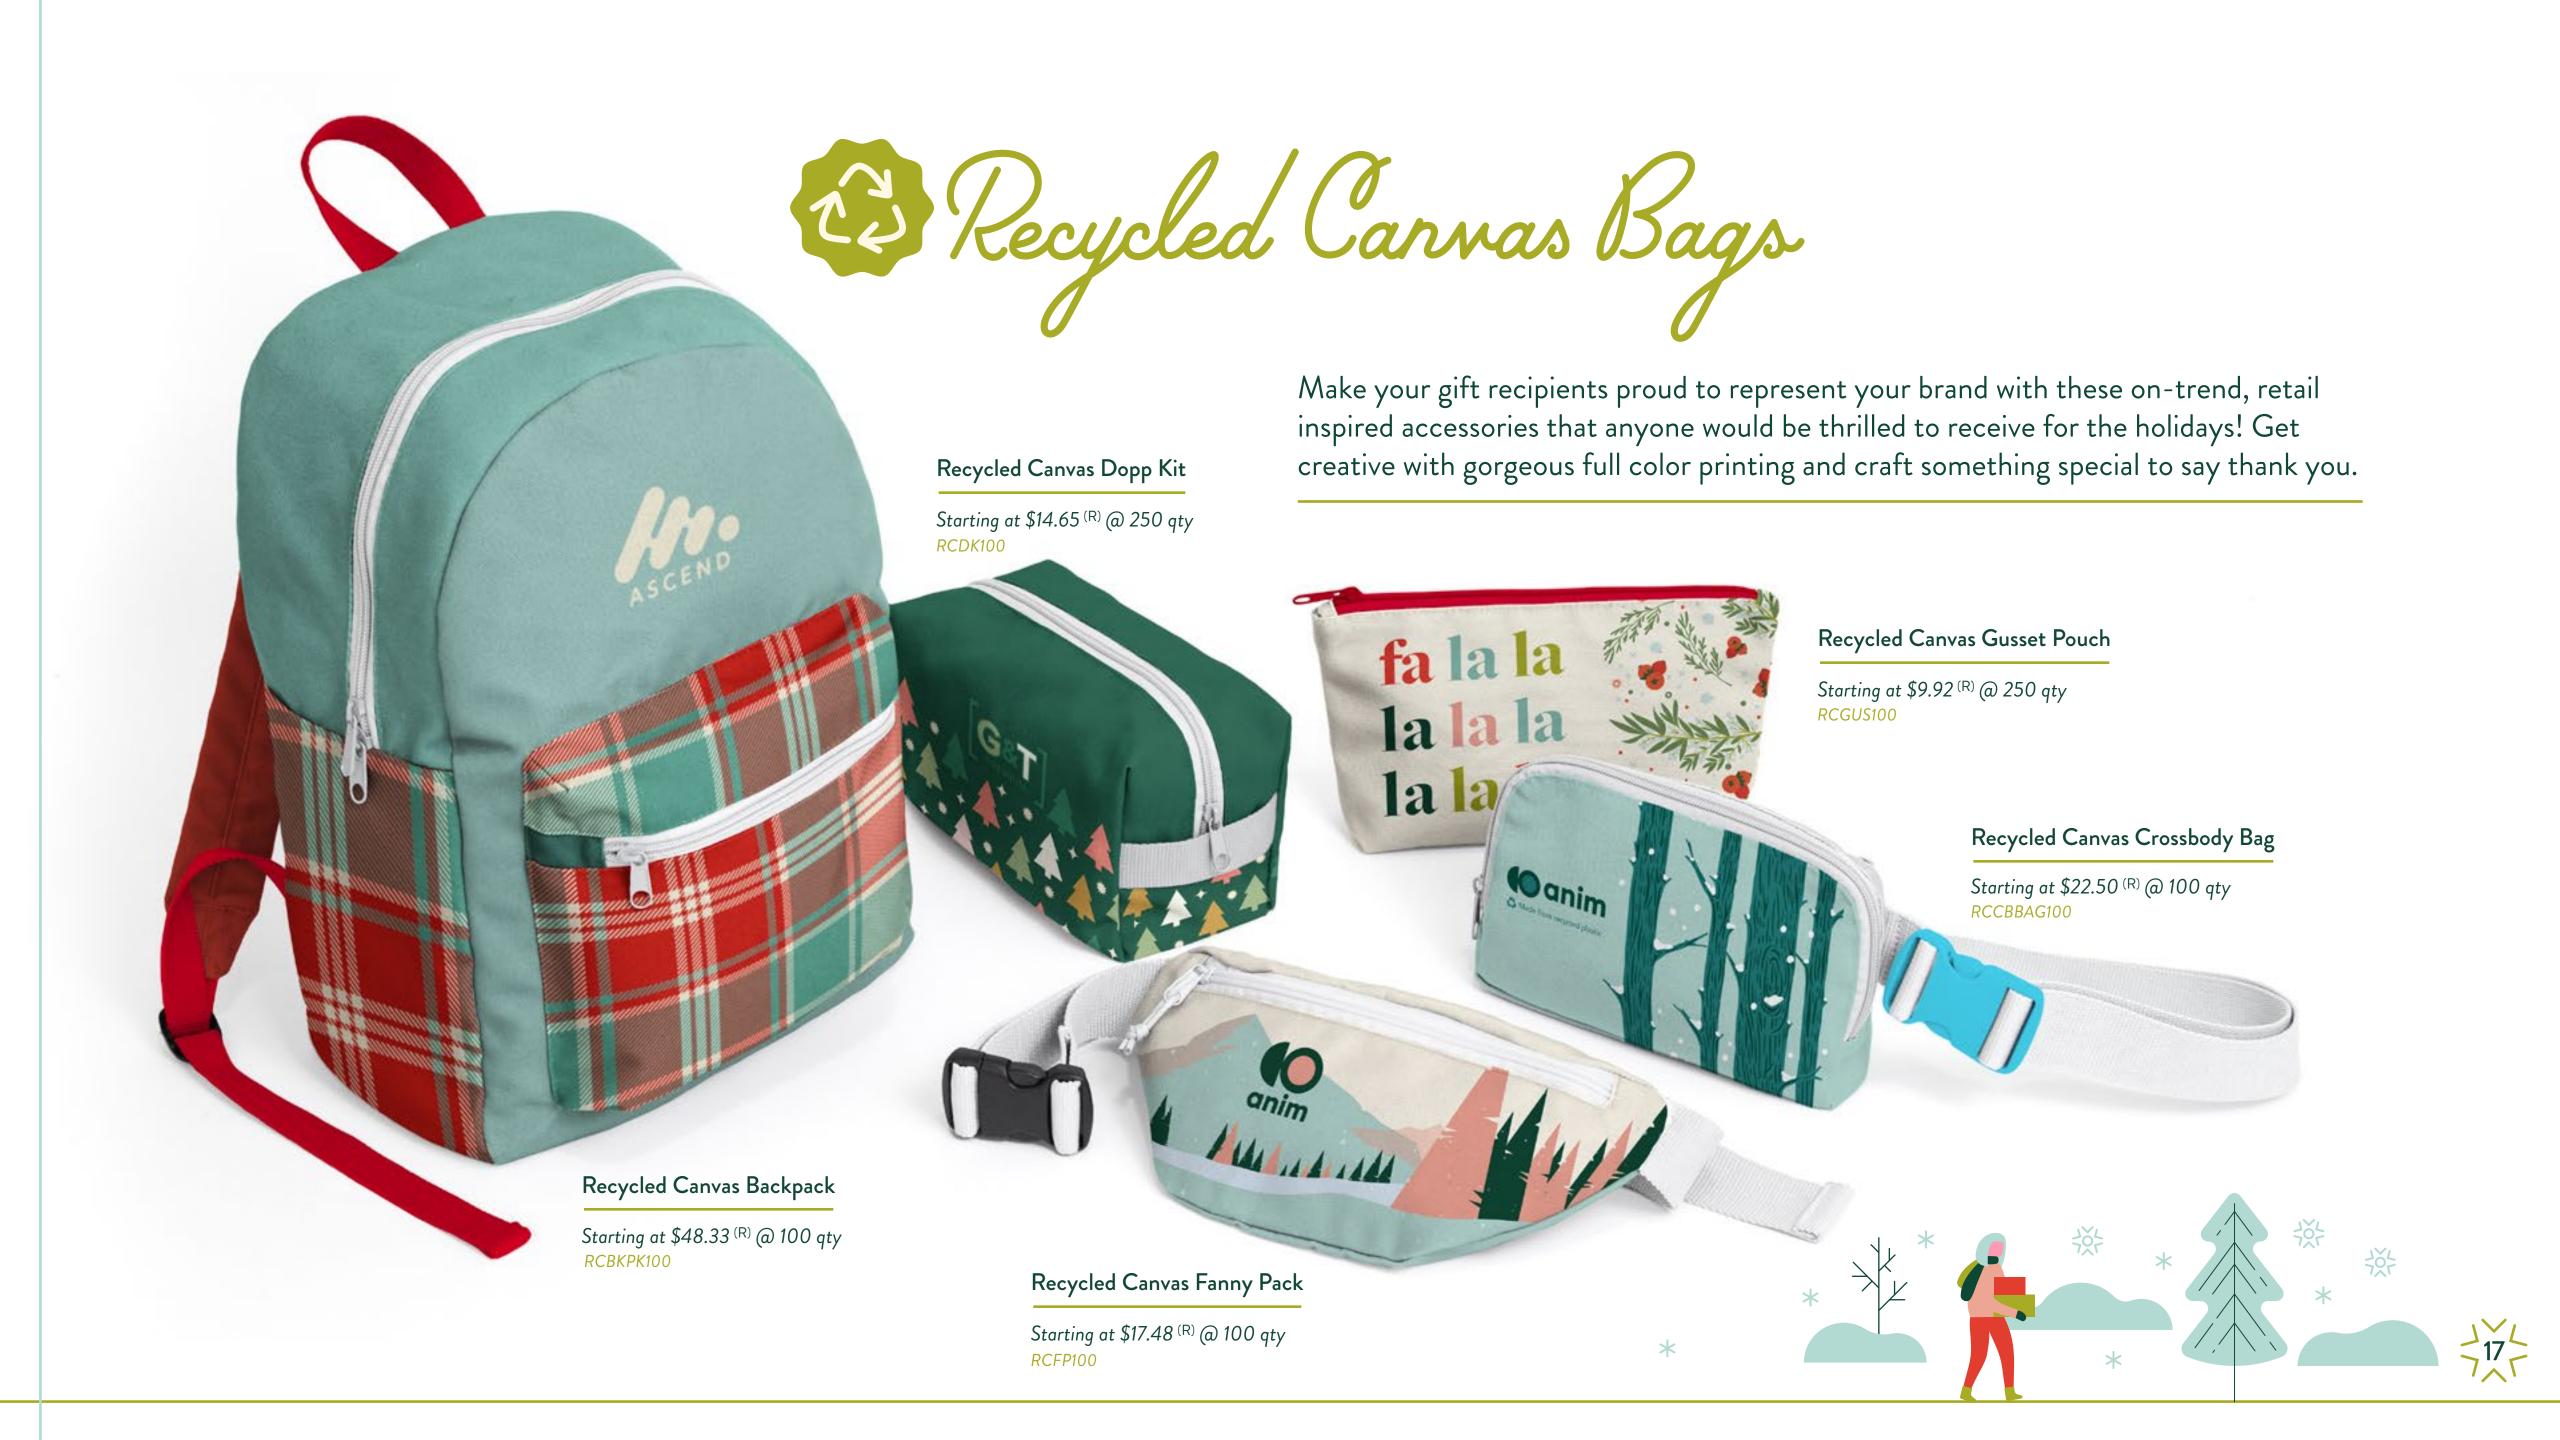

## Expand Your Eco-Triendly Giving,

### Discover More Sustainable Holiday Gift Ideas!

So many of our products are available to upgrade to an eco-friendly alternative. From thoughtfully crafted outerwear accessories, to earth-conscious sunglasses, we have tons of options to elevate your sustainable gifting game!