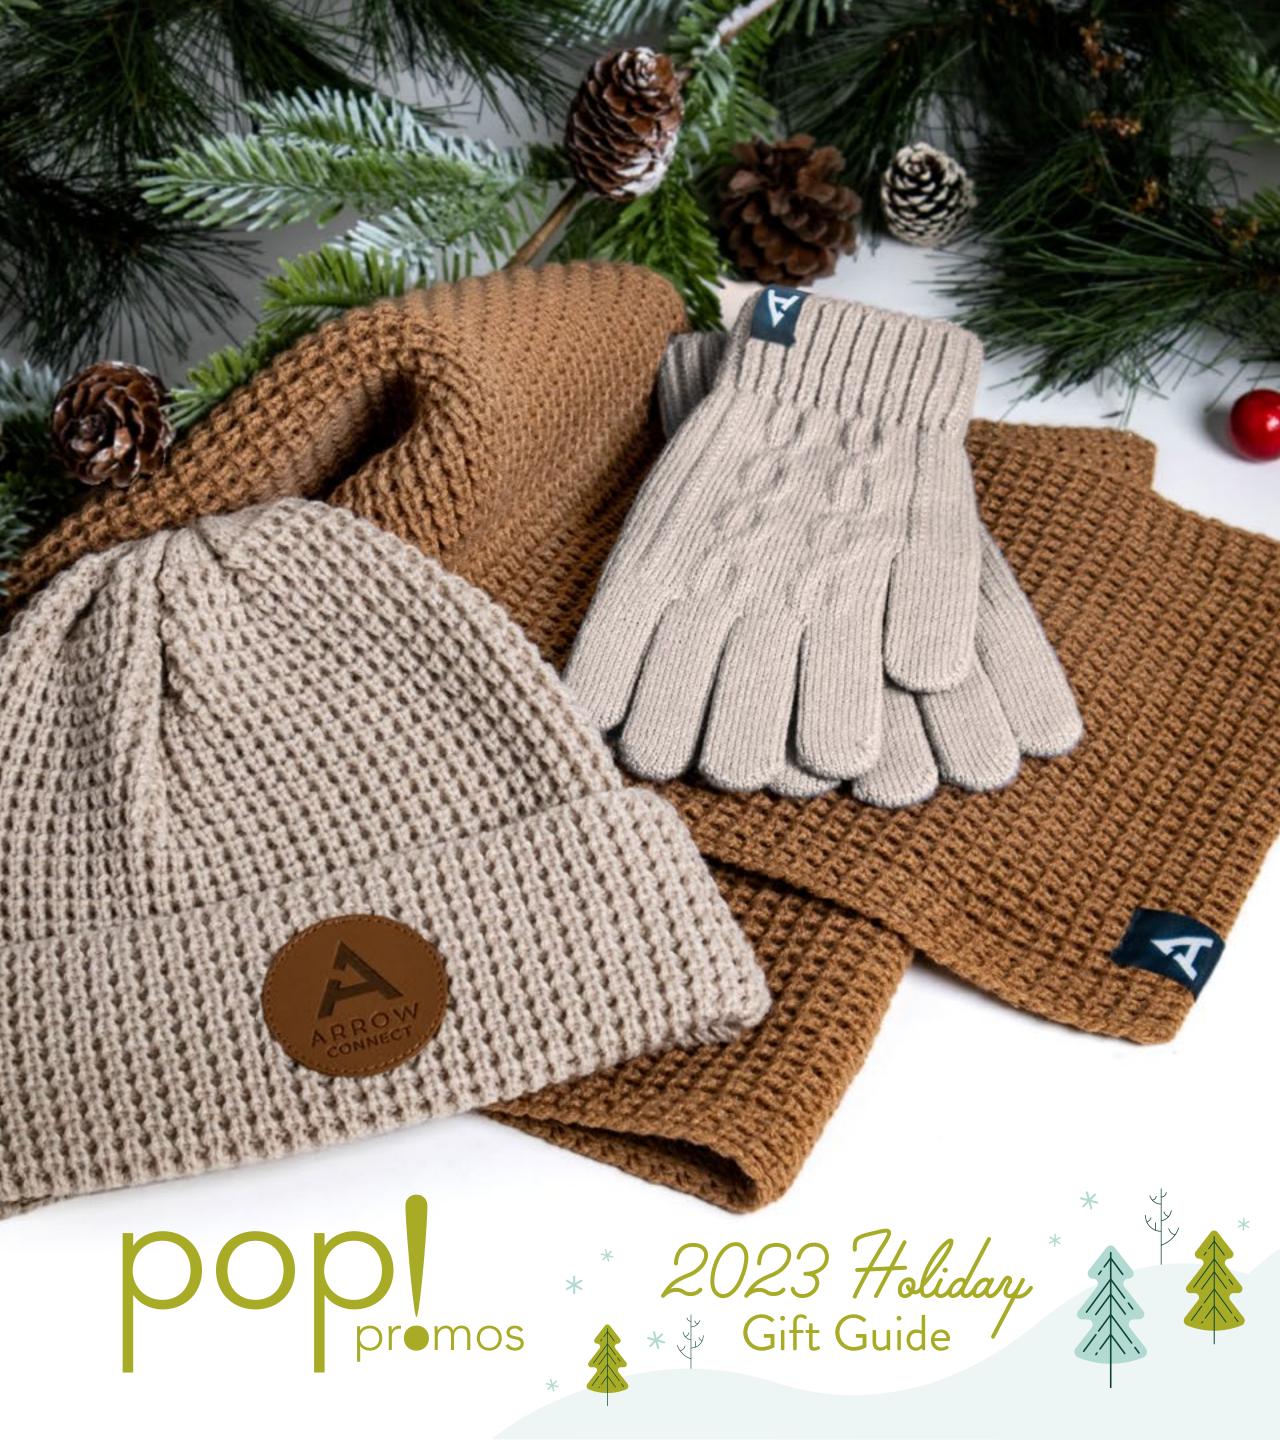

We're looking forward to being your go-to supplier for all those important projects this year. Let's unwrap the magic of branded merchandise!

Warmly,

Ein

Personalize your winter wearables with a variety of unique, retail-inspired add-on options. Keep it simple with a woven tag or go bold with a debossed Vegan Leather patch.

There are so many options to choose from - here are some of our favorites!

Vegan Leather Patch

Yarn Pom Pom

Woven Tag

Full Color Hang Tag

Direct Embroidery

Custom Woven Patch

Fur Pom Pom