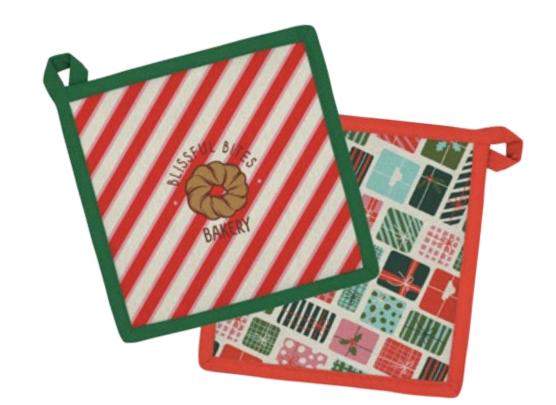

## Go-to Cills for the Festive Host

Whether you're promoting a new cookbook, bakery opening, or even a holiday getaway destination - products like our high-quality cotton Kitchen Towels, Pot Holders, and Oven Mitts, and our LVL Bar Key are sure to impress.

Keep holiday traditions alive with our line of DTG cotton kitchen products and accessories.

Oven Mitt OVM/100

Starting at \$12.50 <sup>(R)</sup> @ 250 qty

Kitchen Towels KITO100

Starting at \$11.33 (R) @ 250 qty

Pot Holders POHO100

Starting at \$7.67 (R) @ 250 qty

Vegan Leather Bar Key LVLBK100
Starting at \$8.78 (R) @ 250 qty