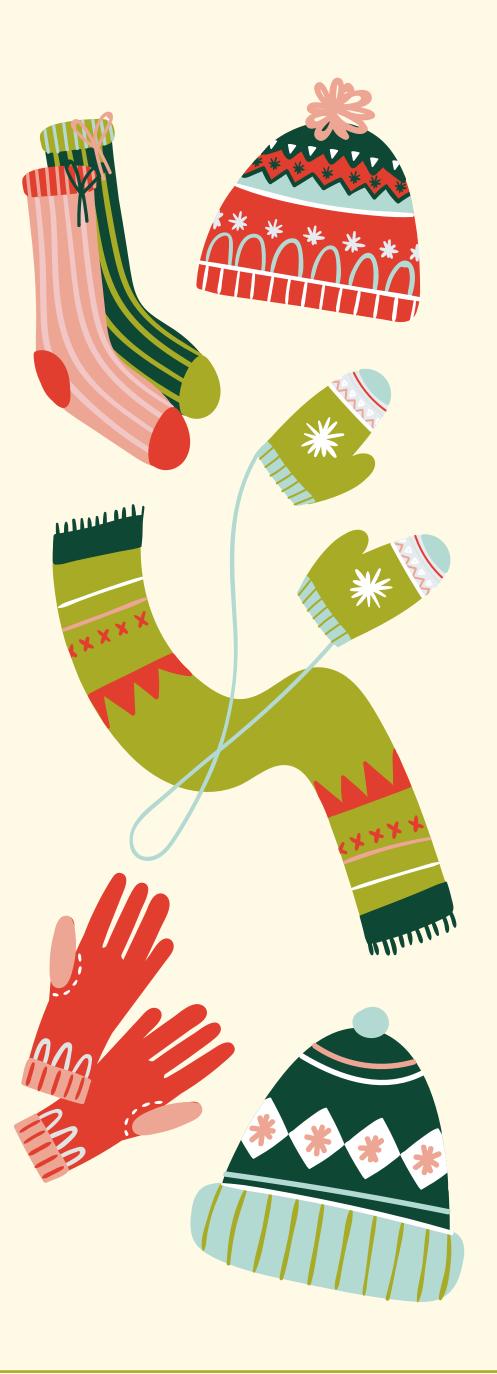

So What's New?

We've added so many fantastic products to our line, from our new Recycled Canvas Collection to our new Winter Wearables styles that are already a hit! We're continuing to focus on sustainable and eco-friendly initiatives, combined with on-trend and retail-inspired designs that your clients are asking for!

We're looking forward to being your go-to supplier for all those important projects this year. Let's unwrap the magic of branded merchandise!

Warmly,

Ein

Personalize your winter wearables with a variety of unique, retail-inspired add-on options. Keep it simple with a woven tag or go bold with a debossed Vegan Leather patch.

There are so many options to choose from - here are some of our favorites!

Vegan Leather Patch

Yarn Pom Pom

Woven Tag

Full Color Hang Tag

Direct Embroidery

Custom Woven Patch

Fur Pom Pom

Full Color Patch

DEMDACO

Step into the Season with Festive Feet!

### Our Jack Line

Athletic Socks PAS502

Fuzzy Socks FZS100

Dress Socks

Performance Socks PPMS100

DTG Socks DTGA100

Ankle Socks

Comfort Fit Ankle