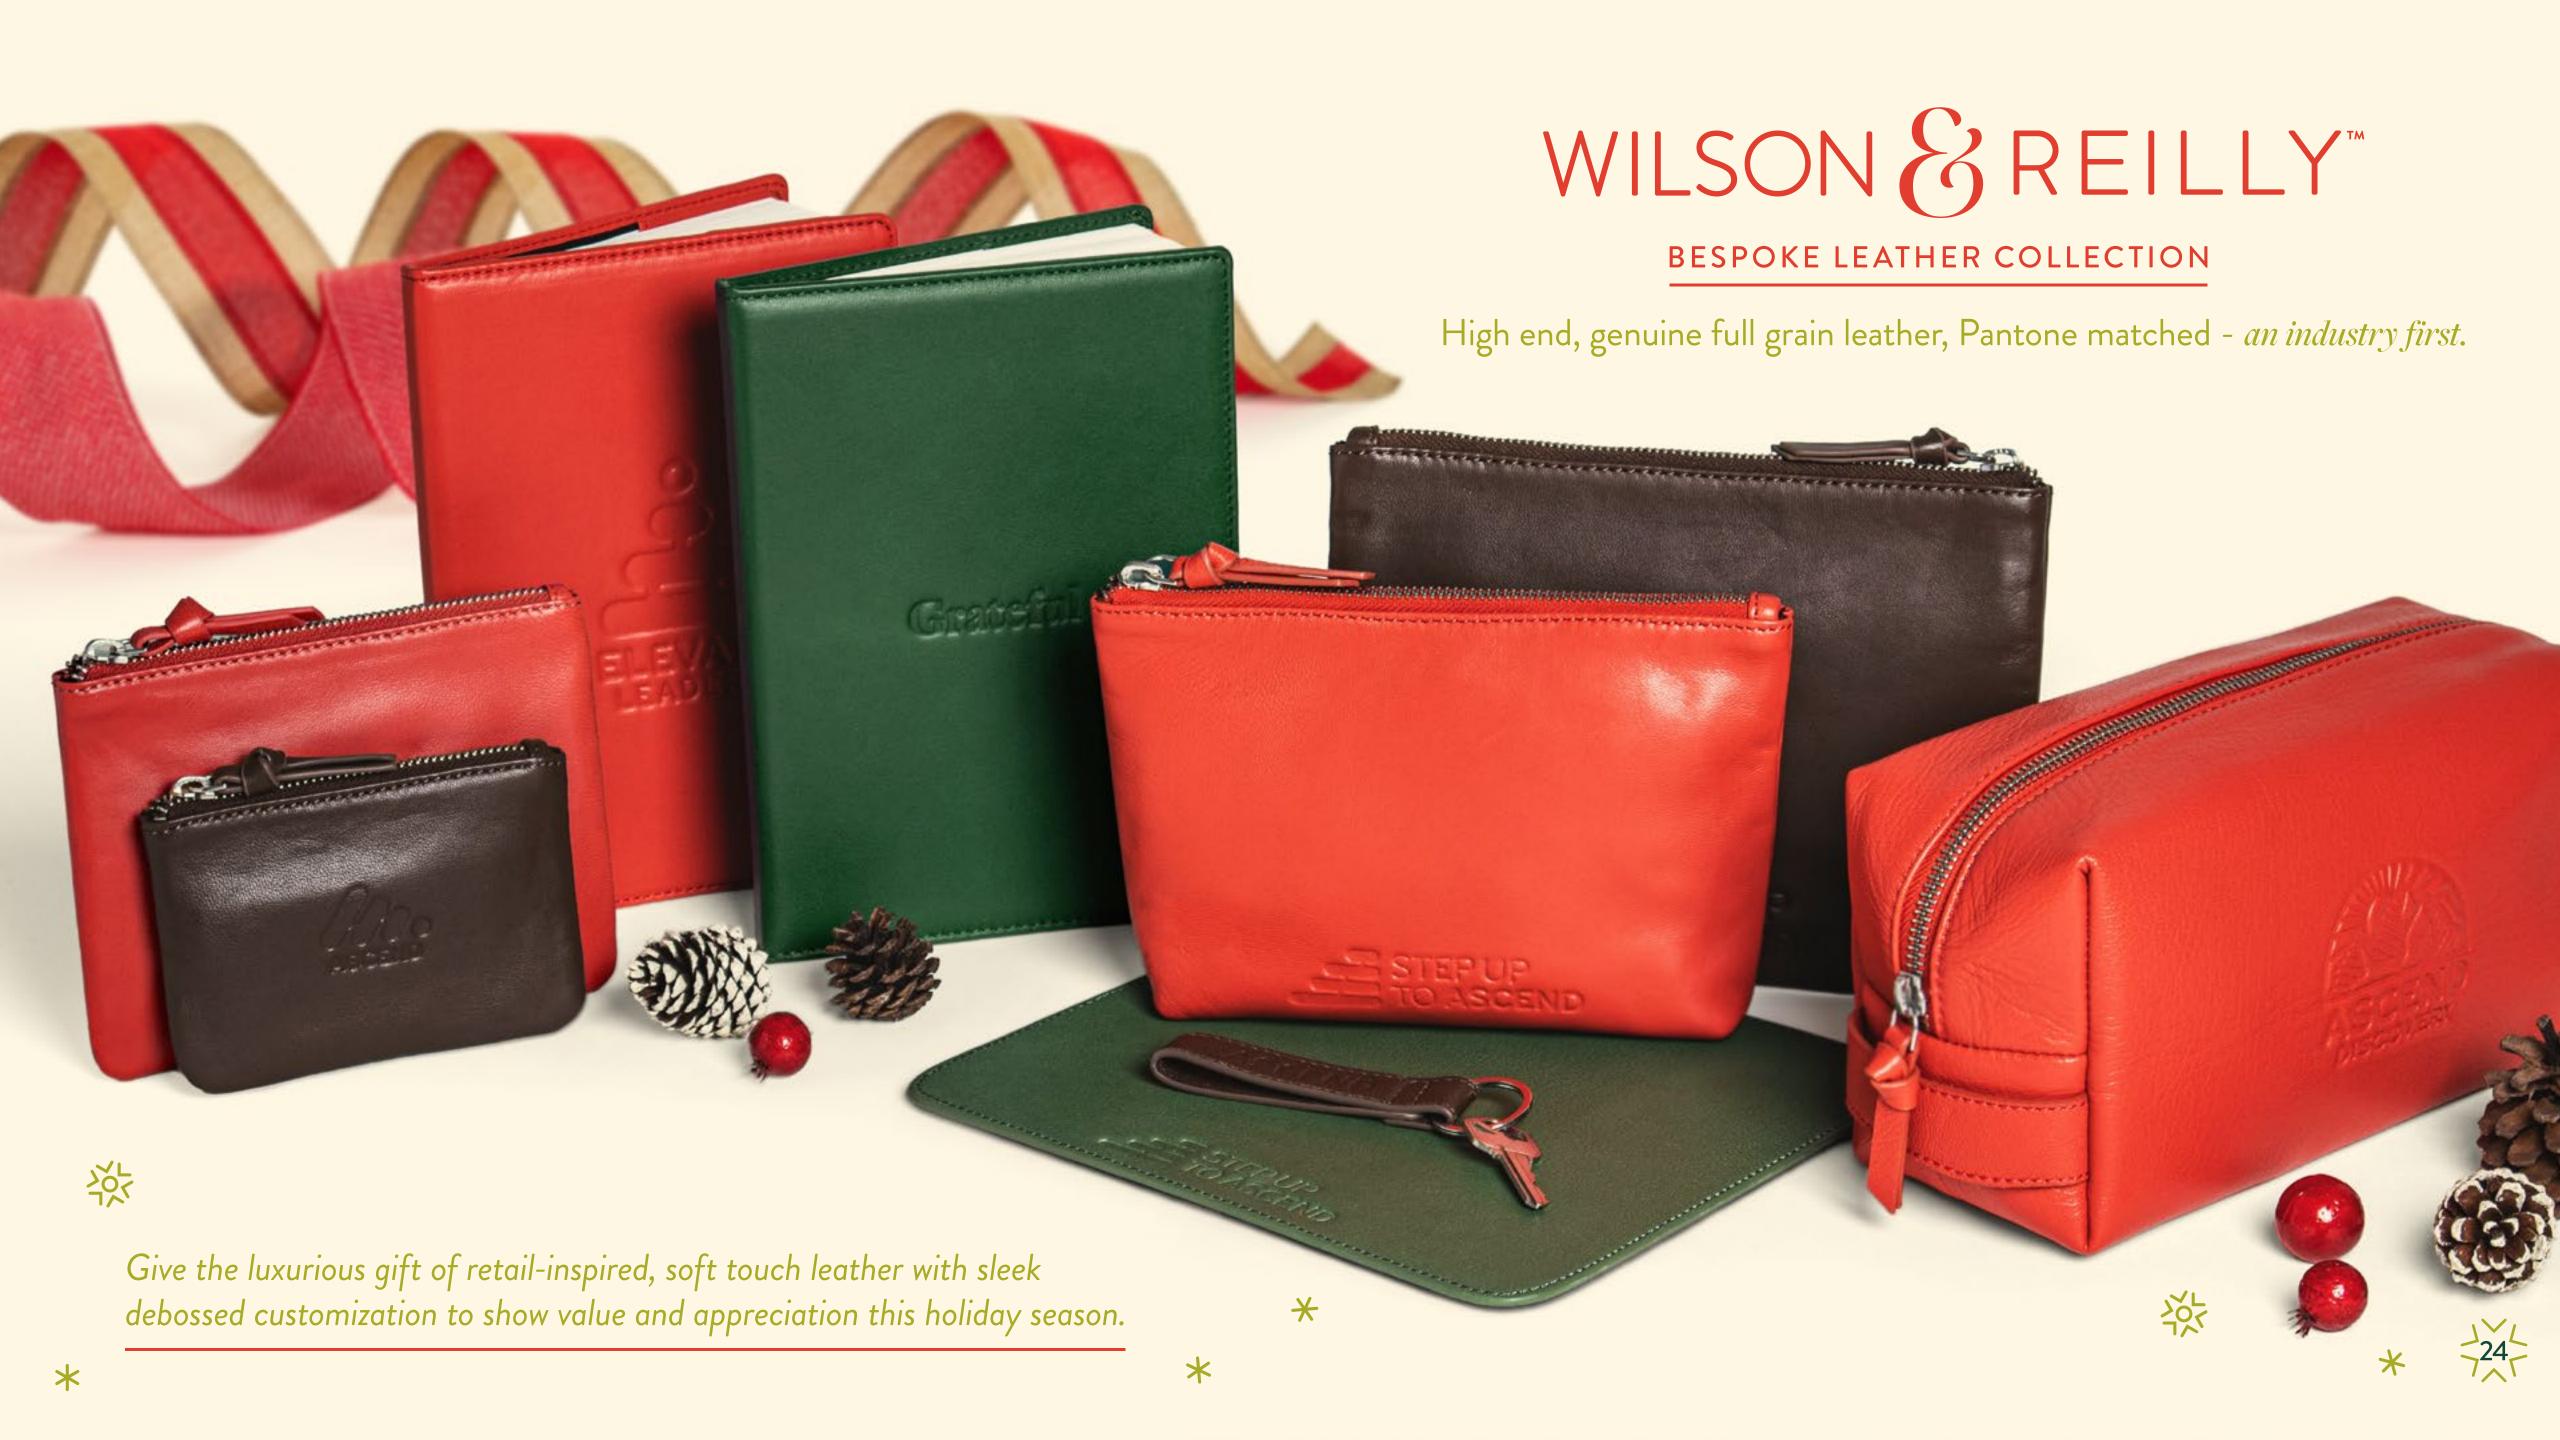

### Take a look at the industry's *first* and *only* Pantone matched leather product line.

All items are produced and shipped in 27 working days.

Powered by Pop! Promos

### KEY RING

PMS matched, full leather key ring with metal split ring. Starting at \$12.92 (R) @ 100 qty

WRKR100

### MOUSE PAD

PMS matched, full grain leather mouse pad with black polysuede backing. Starting at \$22.50 (R) @ 100 qty

WRMP100

### **COASTER SET**

Set of 4 PMS matched, full grain leather coasters with black polysuede backing. Matching holders are available.

Starting at \$30 (R) @ 100 qty

WRCS100

### NOTEBOOK

PMS matched, full grain leather casebound notebook with recycled paper fill.

Starting at \$45 (R) @ 100 qty

### DOPP KIT

PMS matched, full grain leather dopp kit with matching YKK zipper and leather puller, lined with black cotton.

Starting at \$46.67 (R) @ 100 qty

POUCHES

Available in flat or gusset; all pouches are PMS matched, full grain leather, lined with black cotton and include a matching YKK zipper and leather puller.

Starting at \$25.00 (R) @ 250 qty

WRNB100

WRDK100