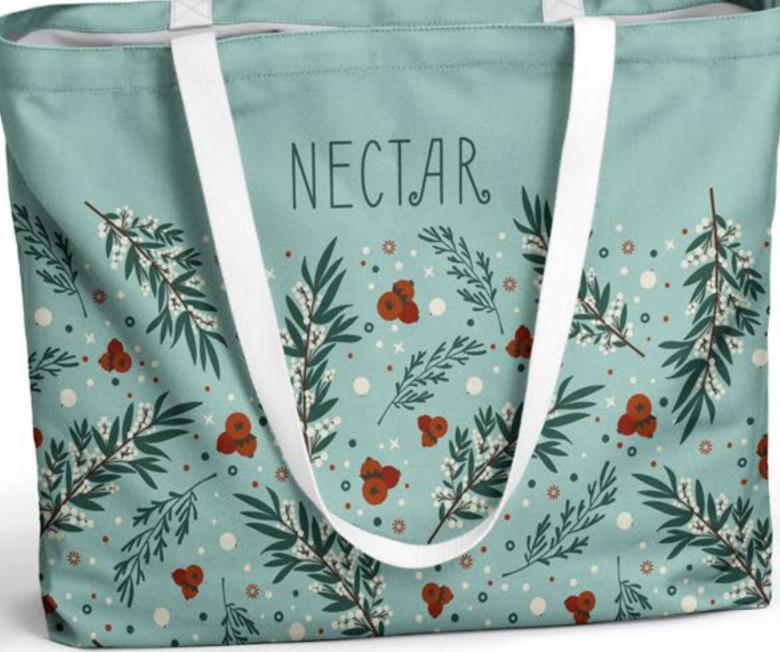

# Recycled Carvas Totes

High quality, eco-friendly gifts that will get a ton of use and impressions in their lifetime!

Our recycled canvas totes are thoughtfully designed to compliment the eco-conscious lifestyle.

This holiday season, give a gift that contributes to reducing waste and promoting a greener planet.

Flat or Gusset
Recycled Canvas Tote

Starting at \$13.38 (R) @ 250 qty ECOFLAT100 ECOGUS100

Recycled Canvas Large Tote