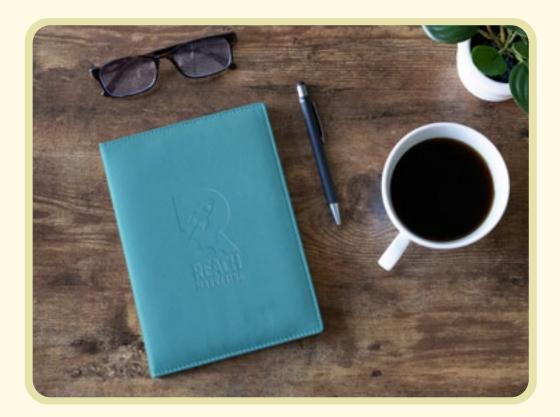

### NOTEBOOK

PMS matched, full grain leather casebound notebook with recycled paper fill.

Starting at \$45 (R) @ 100 qty