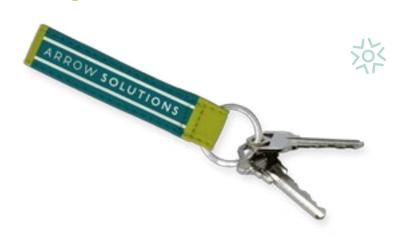

## Go-to Cills for the Festive Host

Whether you're promoting a new cookbook, bakery opening, or even a holiday getaway destination - products like our high-quality cotton Kitchen Towels, Pot Holders, and Oven Mitts, and our LVL Bar Key are sure to impress.

Pot Holders POHO100

Starting at \$7.67 (R) @ 250 qty

Vegan Leather Bar Key LVLBK100
Starting at \$8.78 (R) @ 250 qty