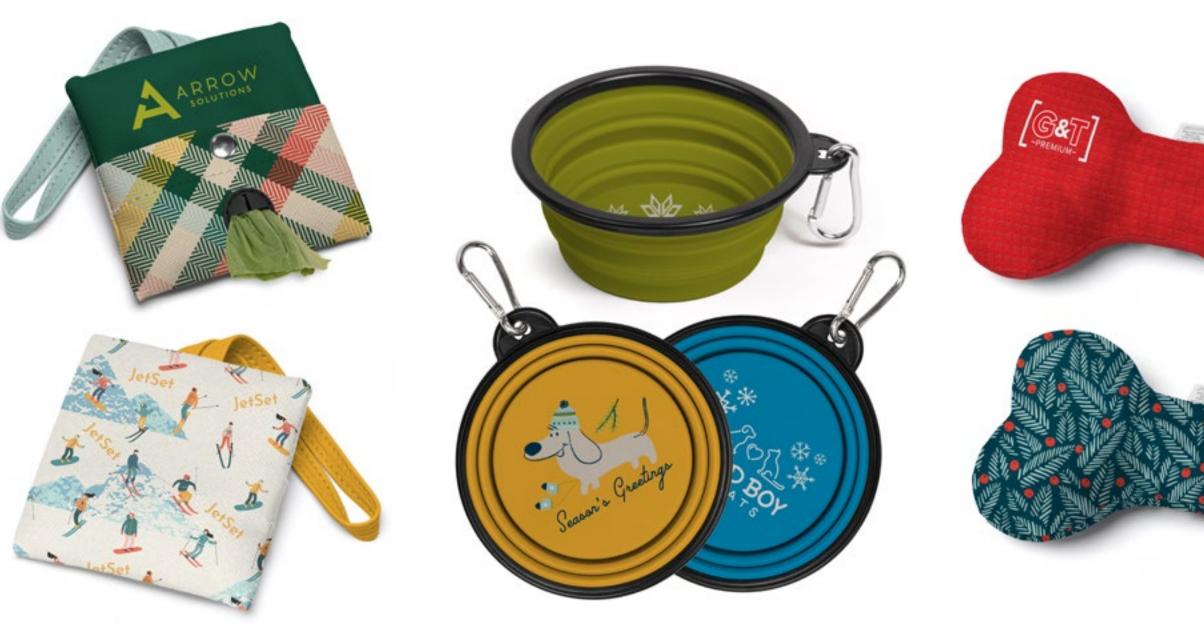

### Goto Gills for the Pet Lover

Combine a Leash, Collar and Dog Bandana for a custom set that's retail ready for any online store. Everyone loves dressing up their furry friend for the family holiday card!

### We've even added New accessories for your pets this year to keep tails wagging all holiday season!

LVL Dog Waste Bag Dispenser

Starting at \$9.58 <sup>(R)</sup> @ 250 qty LVLDWBD100

Collapsible Silicone Pet Bowl

Starting at \$9.58 (R) @ 250 qty CPB100

Plush Dog Toy

Starting at \$14.08 <sup>(R)</sup> @ 250 qty PDT100

Pets deserve to be spolied for the holidays too! Showcase your pet loving brand with some on-the-go products that will keep your brand top of mind no matter what adventure comes next.