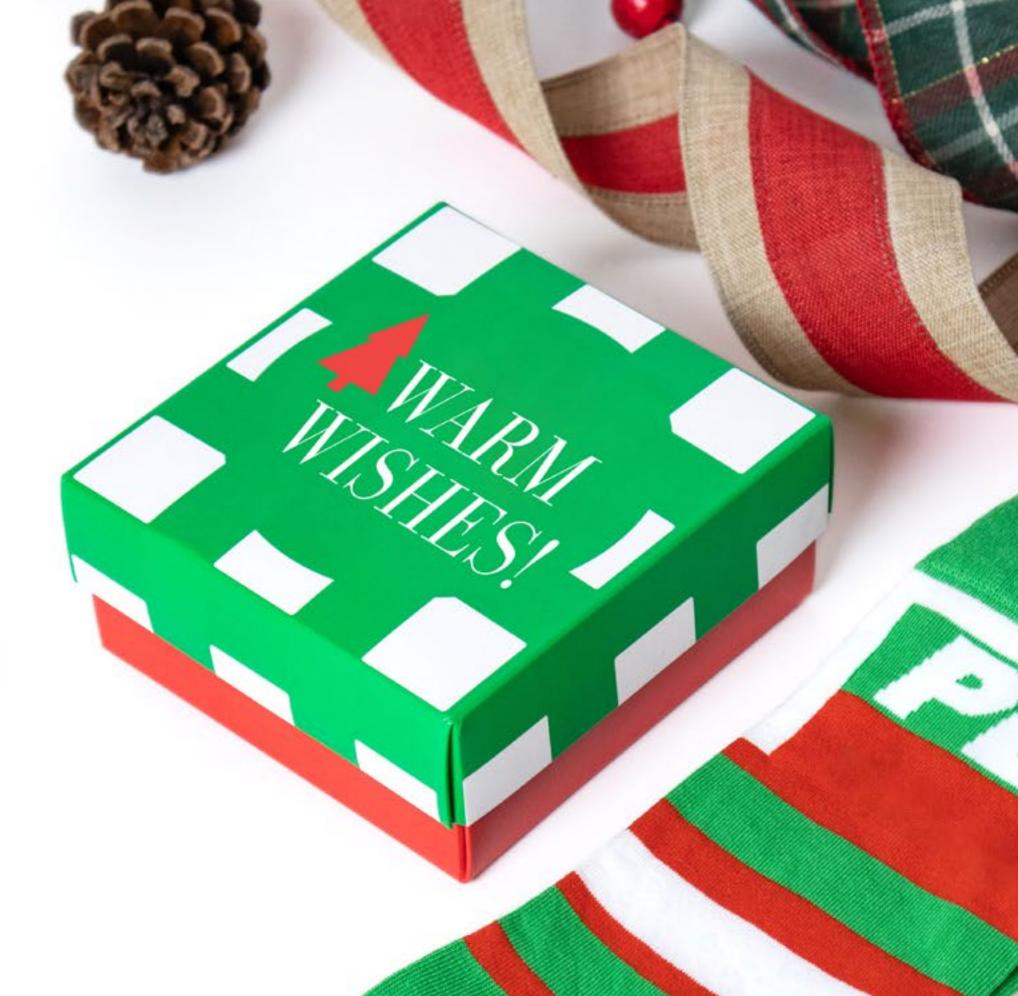

# Perfectly Package Each Pair

Take your gift-giving to the next level with customized packaging. From wrap tags, to hang tags, or even a personalized sock box - create something that will leave a lasting impression.

Give the Gift of