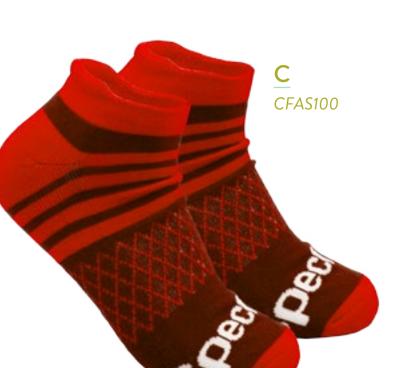

### Our Jack Line

Athletic Socks PAS502

Fuzzy Socks FZS100

Dress Socks

Performance Socks PPMS100

DTG Socks DTGA100

Ankle Socks

Comfort Fit Ankle