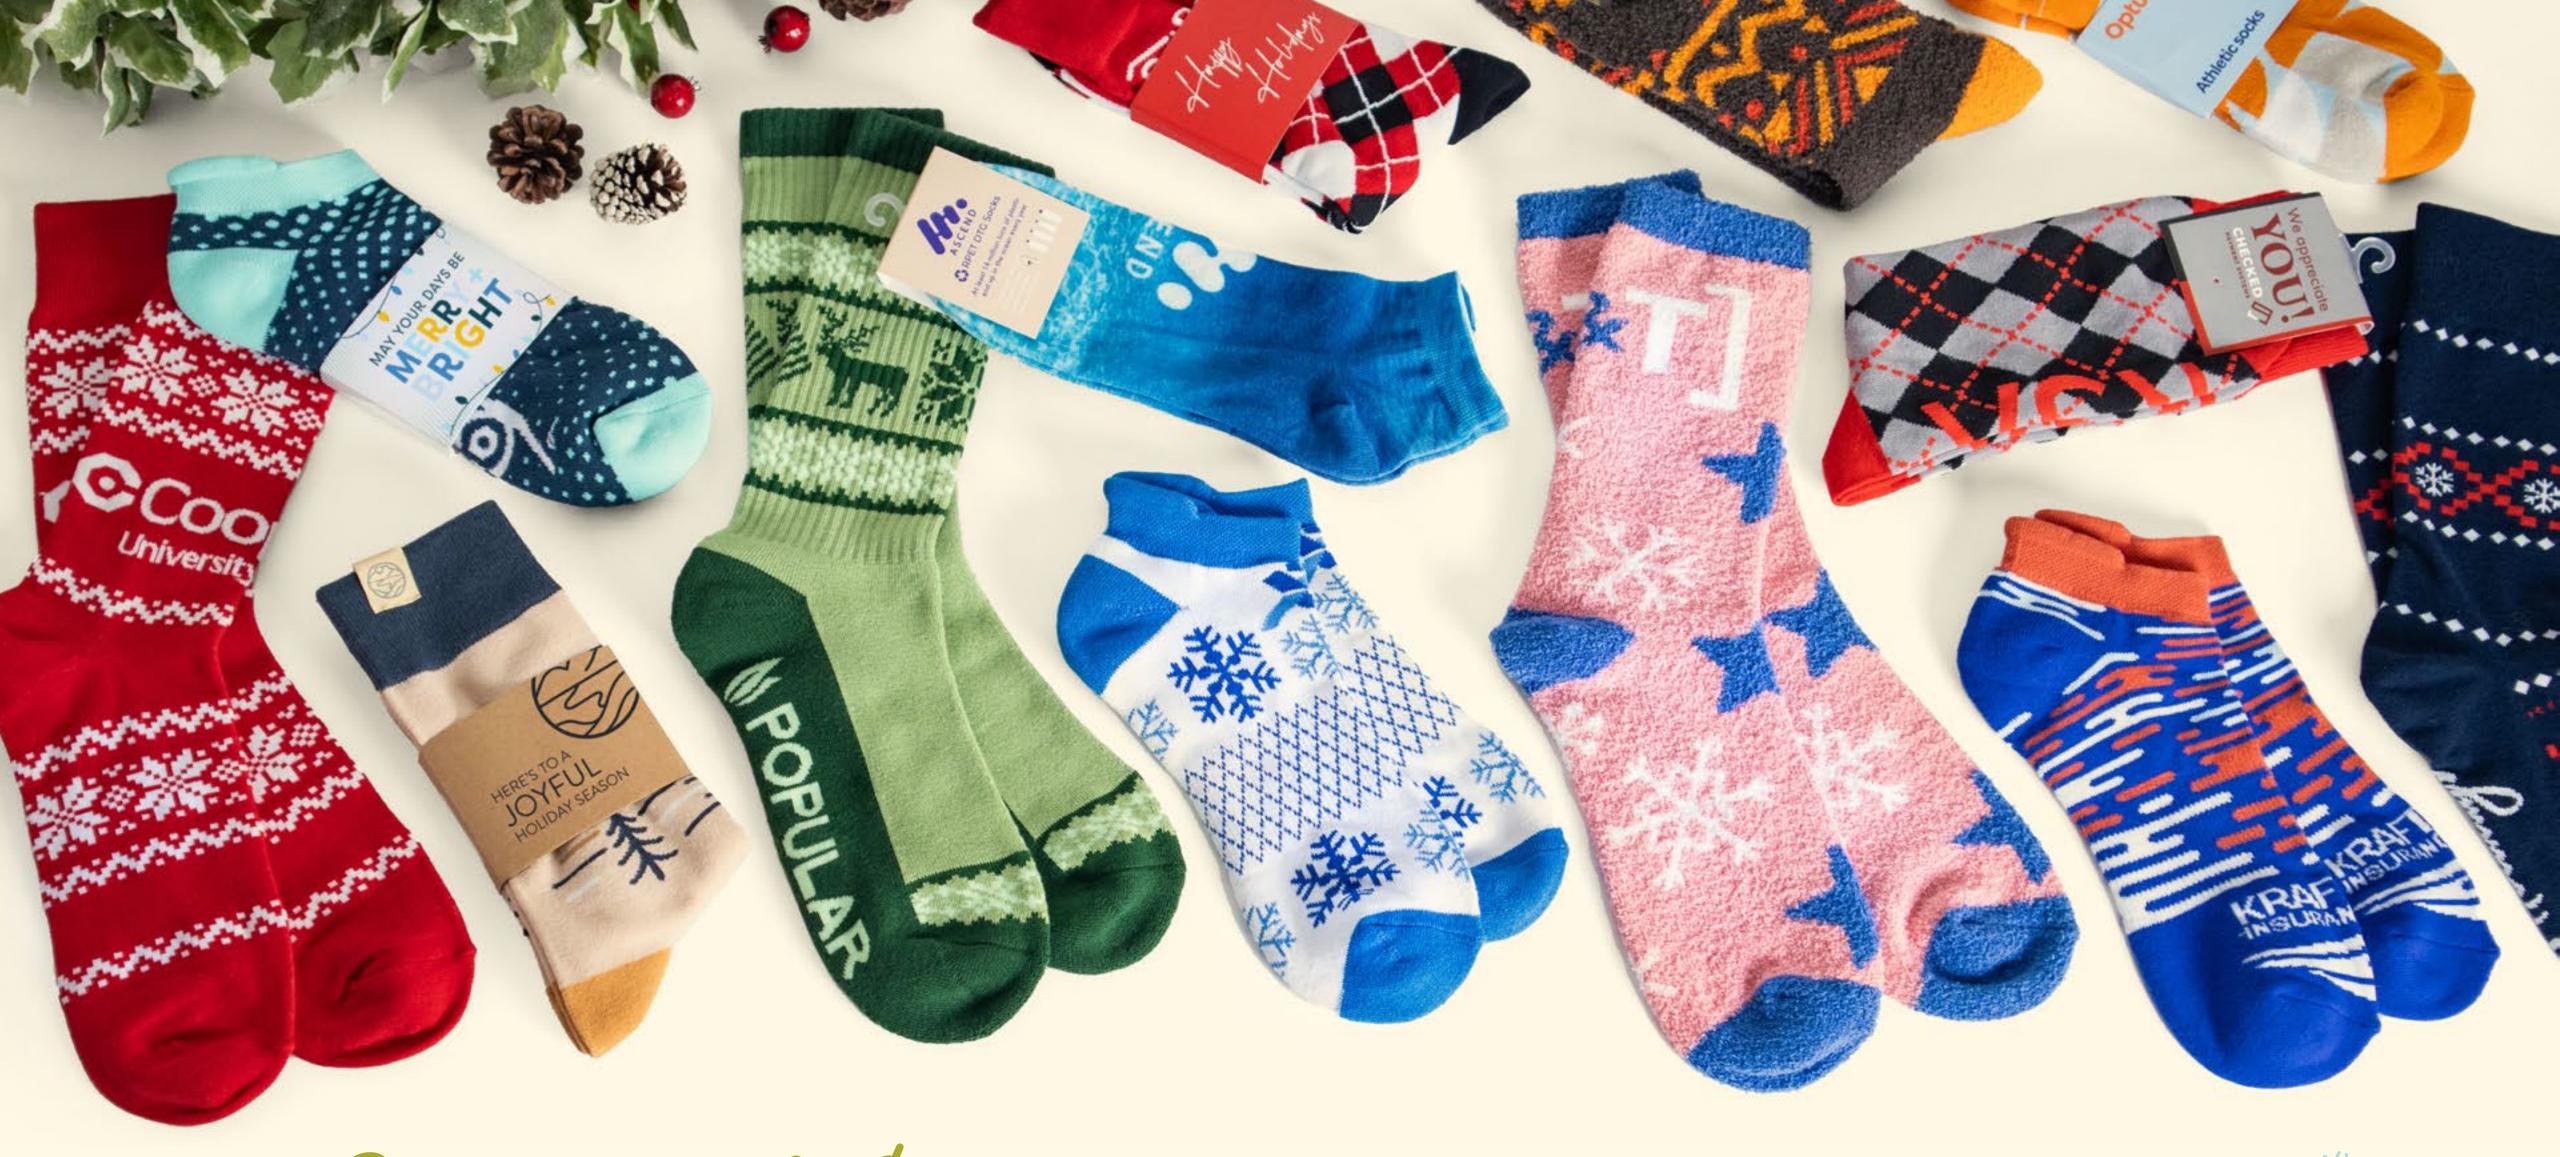

Full Color Patch

DEMDACO

Step into the Season with Festive Feet!

### Our Jack Line

Athletic Socks PAS502

Fuzzy Socks FZS100

Dress Socks

Performance Socks PPMS100

DTG Socks DTGA100

Ankle Socks

Comfort Fit Ankle