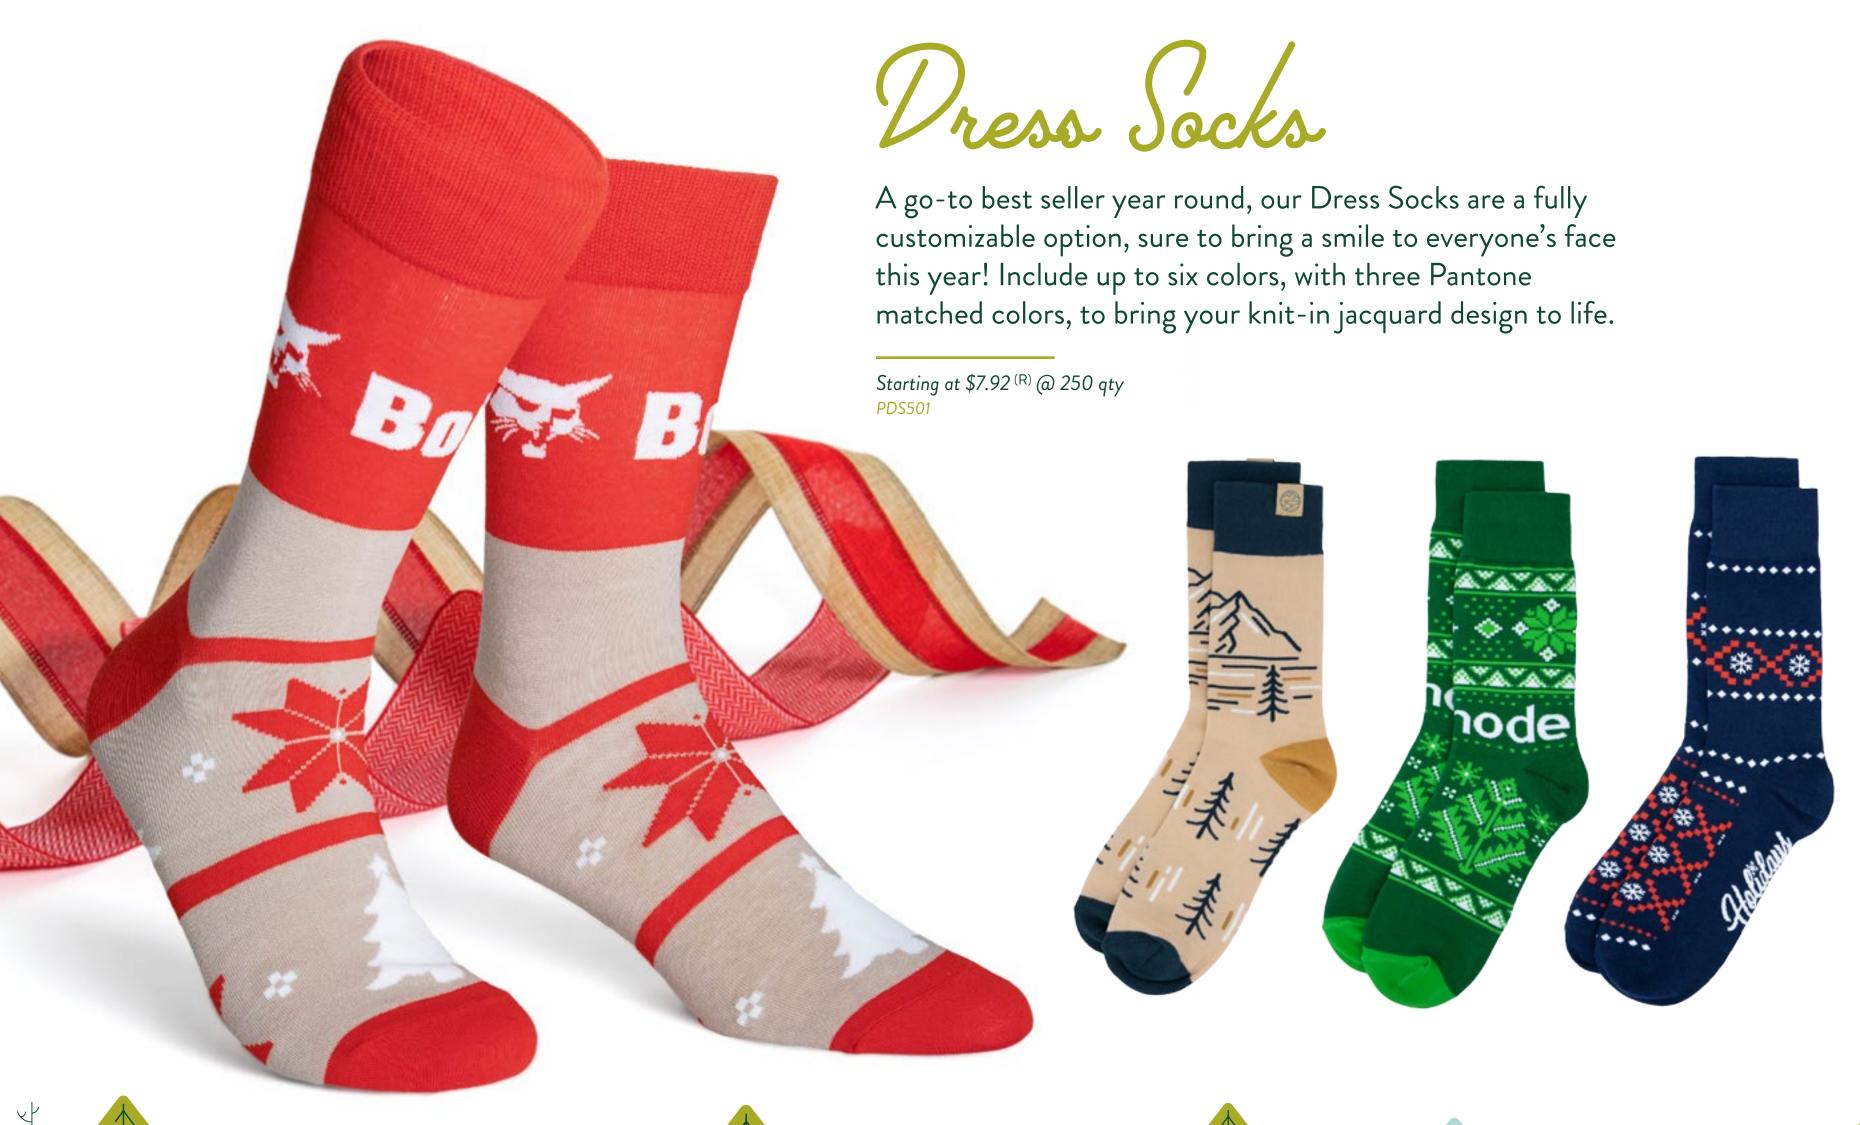

### Our Jack Line

Athletic Socks PAS502

Fuzzy Socks FZS100

Dress Socks

Performance Socks PPMS100

DTG Socks DTGA100

Ankle Socks

Comfort Fit Ankle

# Perfectly Package Each Pair

Take your gift-giving to the next level with customized packaging. From wrap tags, to hang tags, or even a personalized sock box - create something that will leave a lasting impression.