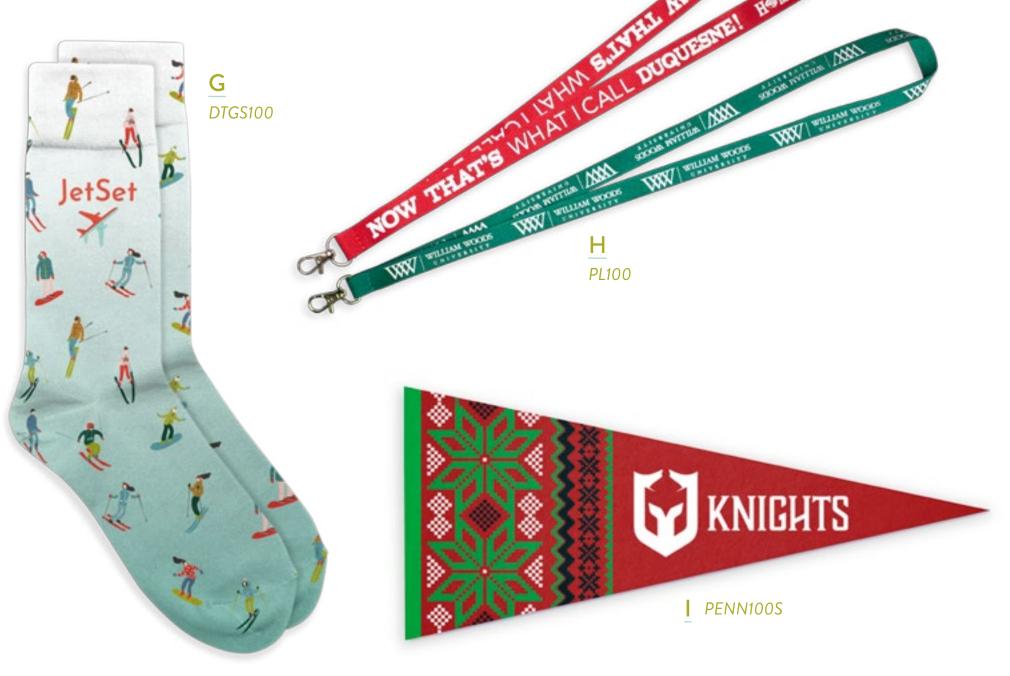

## Stocking, Stuffers Sure to Spread Holiday Cheer!

Can Cozy \$4.42 (R) CC100

LVL Key Ring \$3.75 (R) LVLKR100

Retro Round Sunglasses \$3.65 (R) RRS100

LVL Keychain Bottle Opener \$4.57 (R) LVLBOK100

LVL Coaster \$2.17 (R) LVLCS100