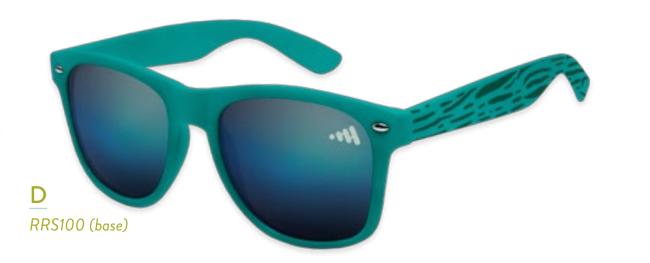

## Stocking, Stuffers Sure to Spread Holiday Cheer!

Can Cozy \$4.42 (R) CC100

LVL Key Ring \$3.75 (R) LVLKR100

Retro Round Sunglasses \$3.65 (R) RRS100

LVL Keychain Bottle Opener \$4.57 (R) LVLBOK100

LVL Coaster \$2.17 (R) LVLCS100