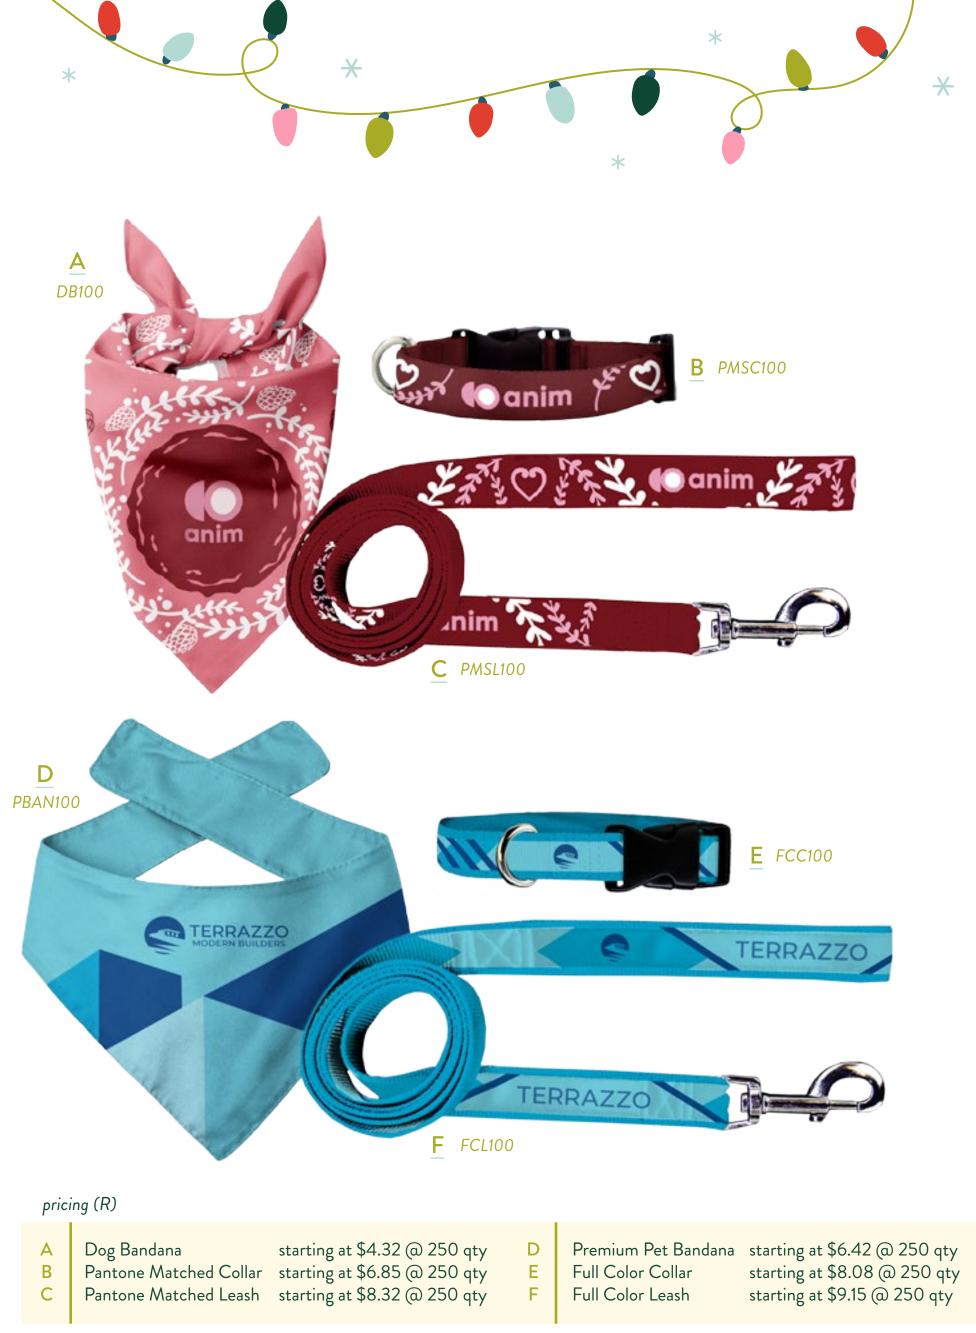

### Goto Gills for the Pet Lover

Combine a Leash, Collar and Dog Bandana for a custom set that's retail ready for any online store. Everyone loves dressing up their furry friend for the family holiday card!

### We've even added New accessories for your pets this year to keep tails wagging all holiday season!

LVL Dog Waste Bag Dispenser

Starting at \$9.58 <sup>(R)</sup> @ 250 qty LVLDWBD100

Collapsible Silicone Pet Bowl

Starting at \$9.58 (R) @ 250 qty CPB100

Plush Dog Toy

Starting at \$14.08 <sup>(R)</sup> @ 250 qty PDT100

Pets deserve to be spolied for the holidays too! Showcase your pet loving brand with some on-the-go products that will keep your brand top of mind no matter what adventure comes next.