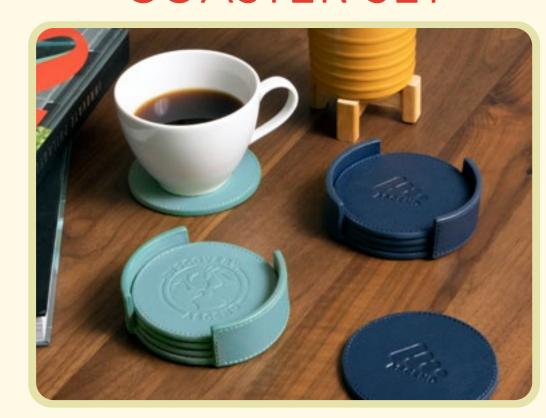

### **COASTER SET**

Set of 4 PMS matched, full grain leather coasters with black polysuede backing. Matching holders are available.

Starting at \$30 (R) @ 100 qty

WRCS100