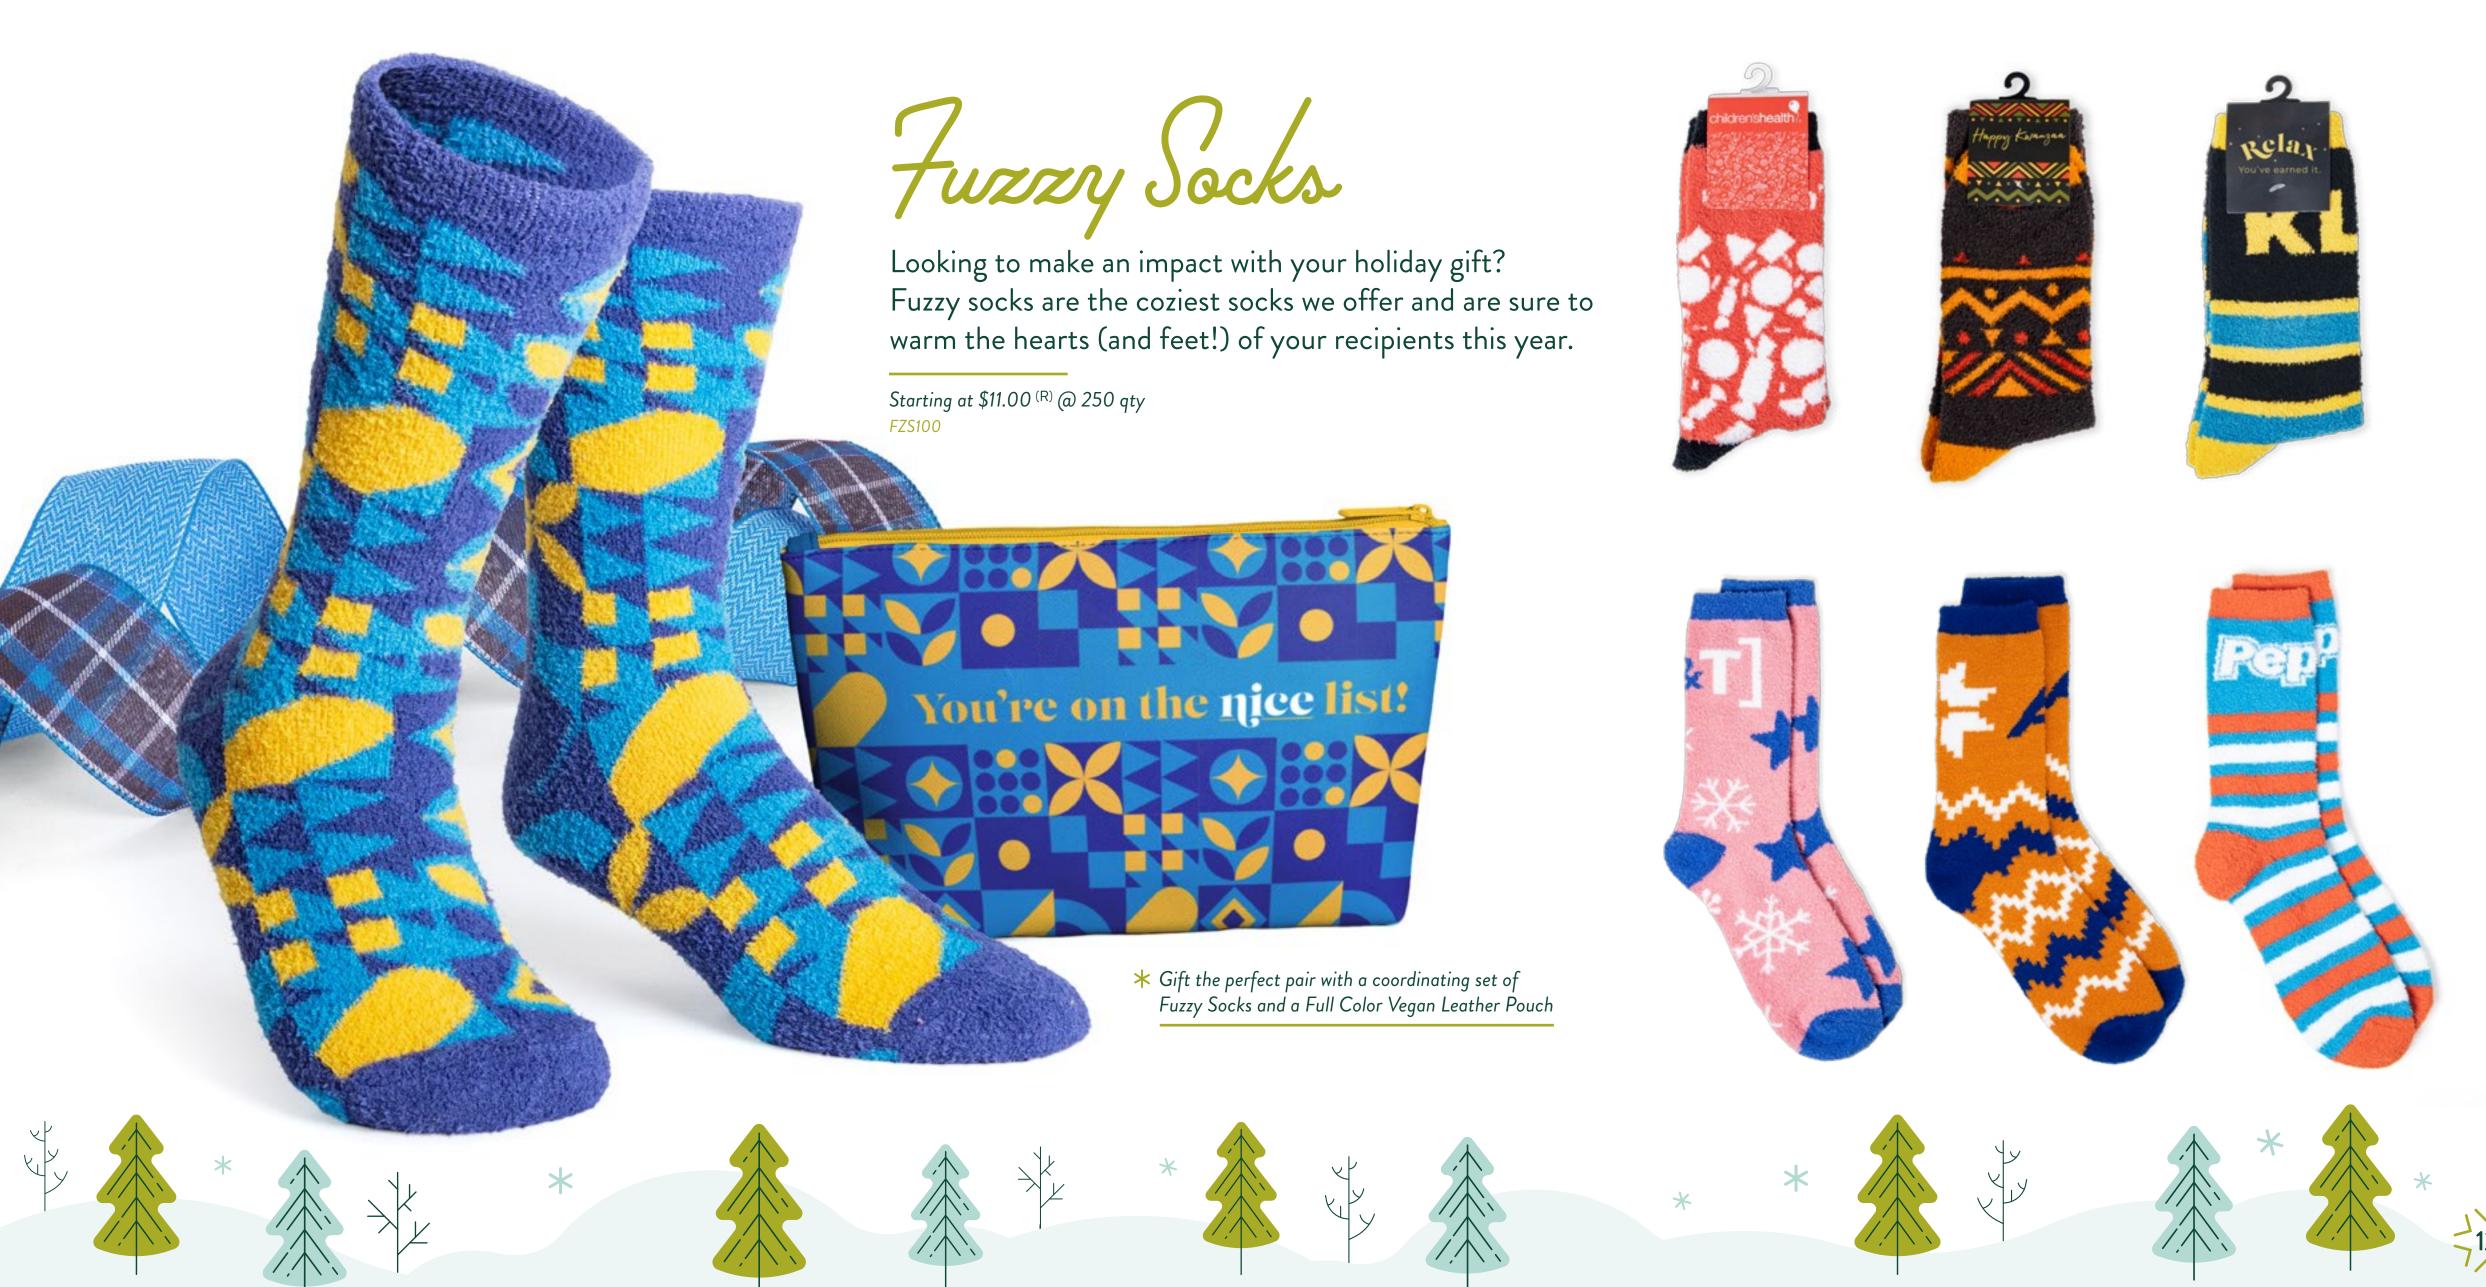

### Our Jack Line

Athletic Socks PAS502

Fuzzy Socks FZS100

Dress Socks

Performance Socks PPMS100

DTG Socks DTGA100

Ankle Socks

Comfort Fit Ankle

# Perfectly Package Each Pair

Take your gift-giving to the next level with customized packaging. From wrap tags, to hang tags, or even a personalized sock box - create something that will leave a lasting impression.