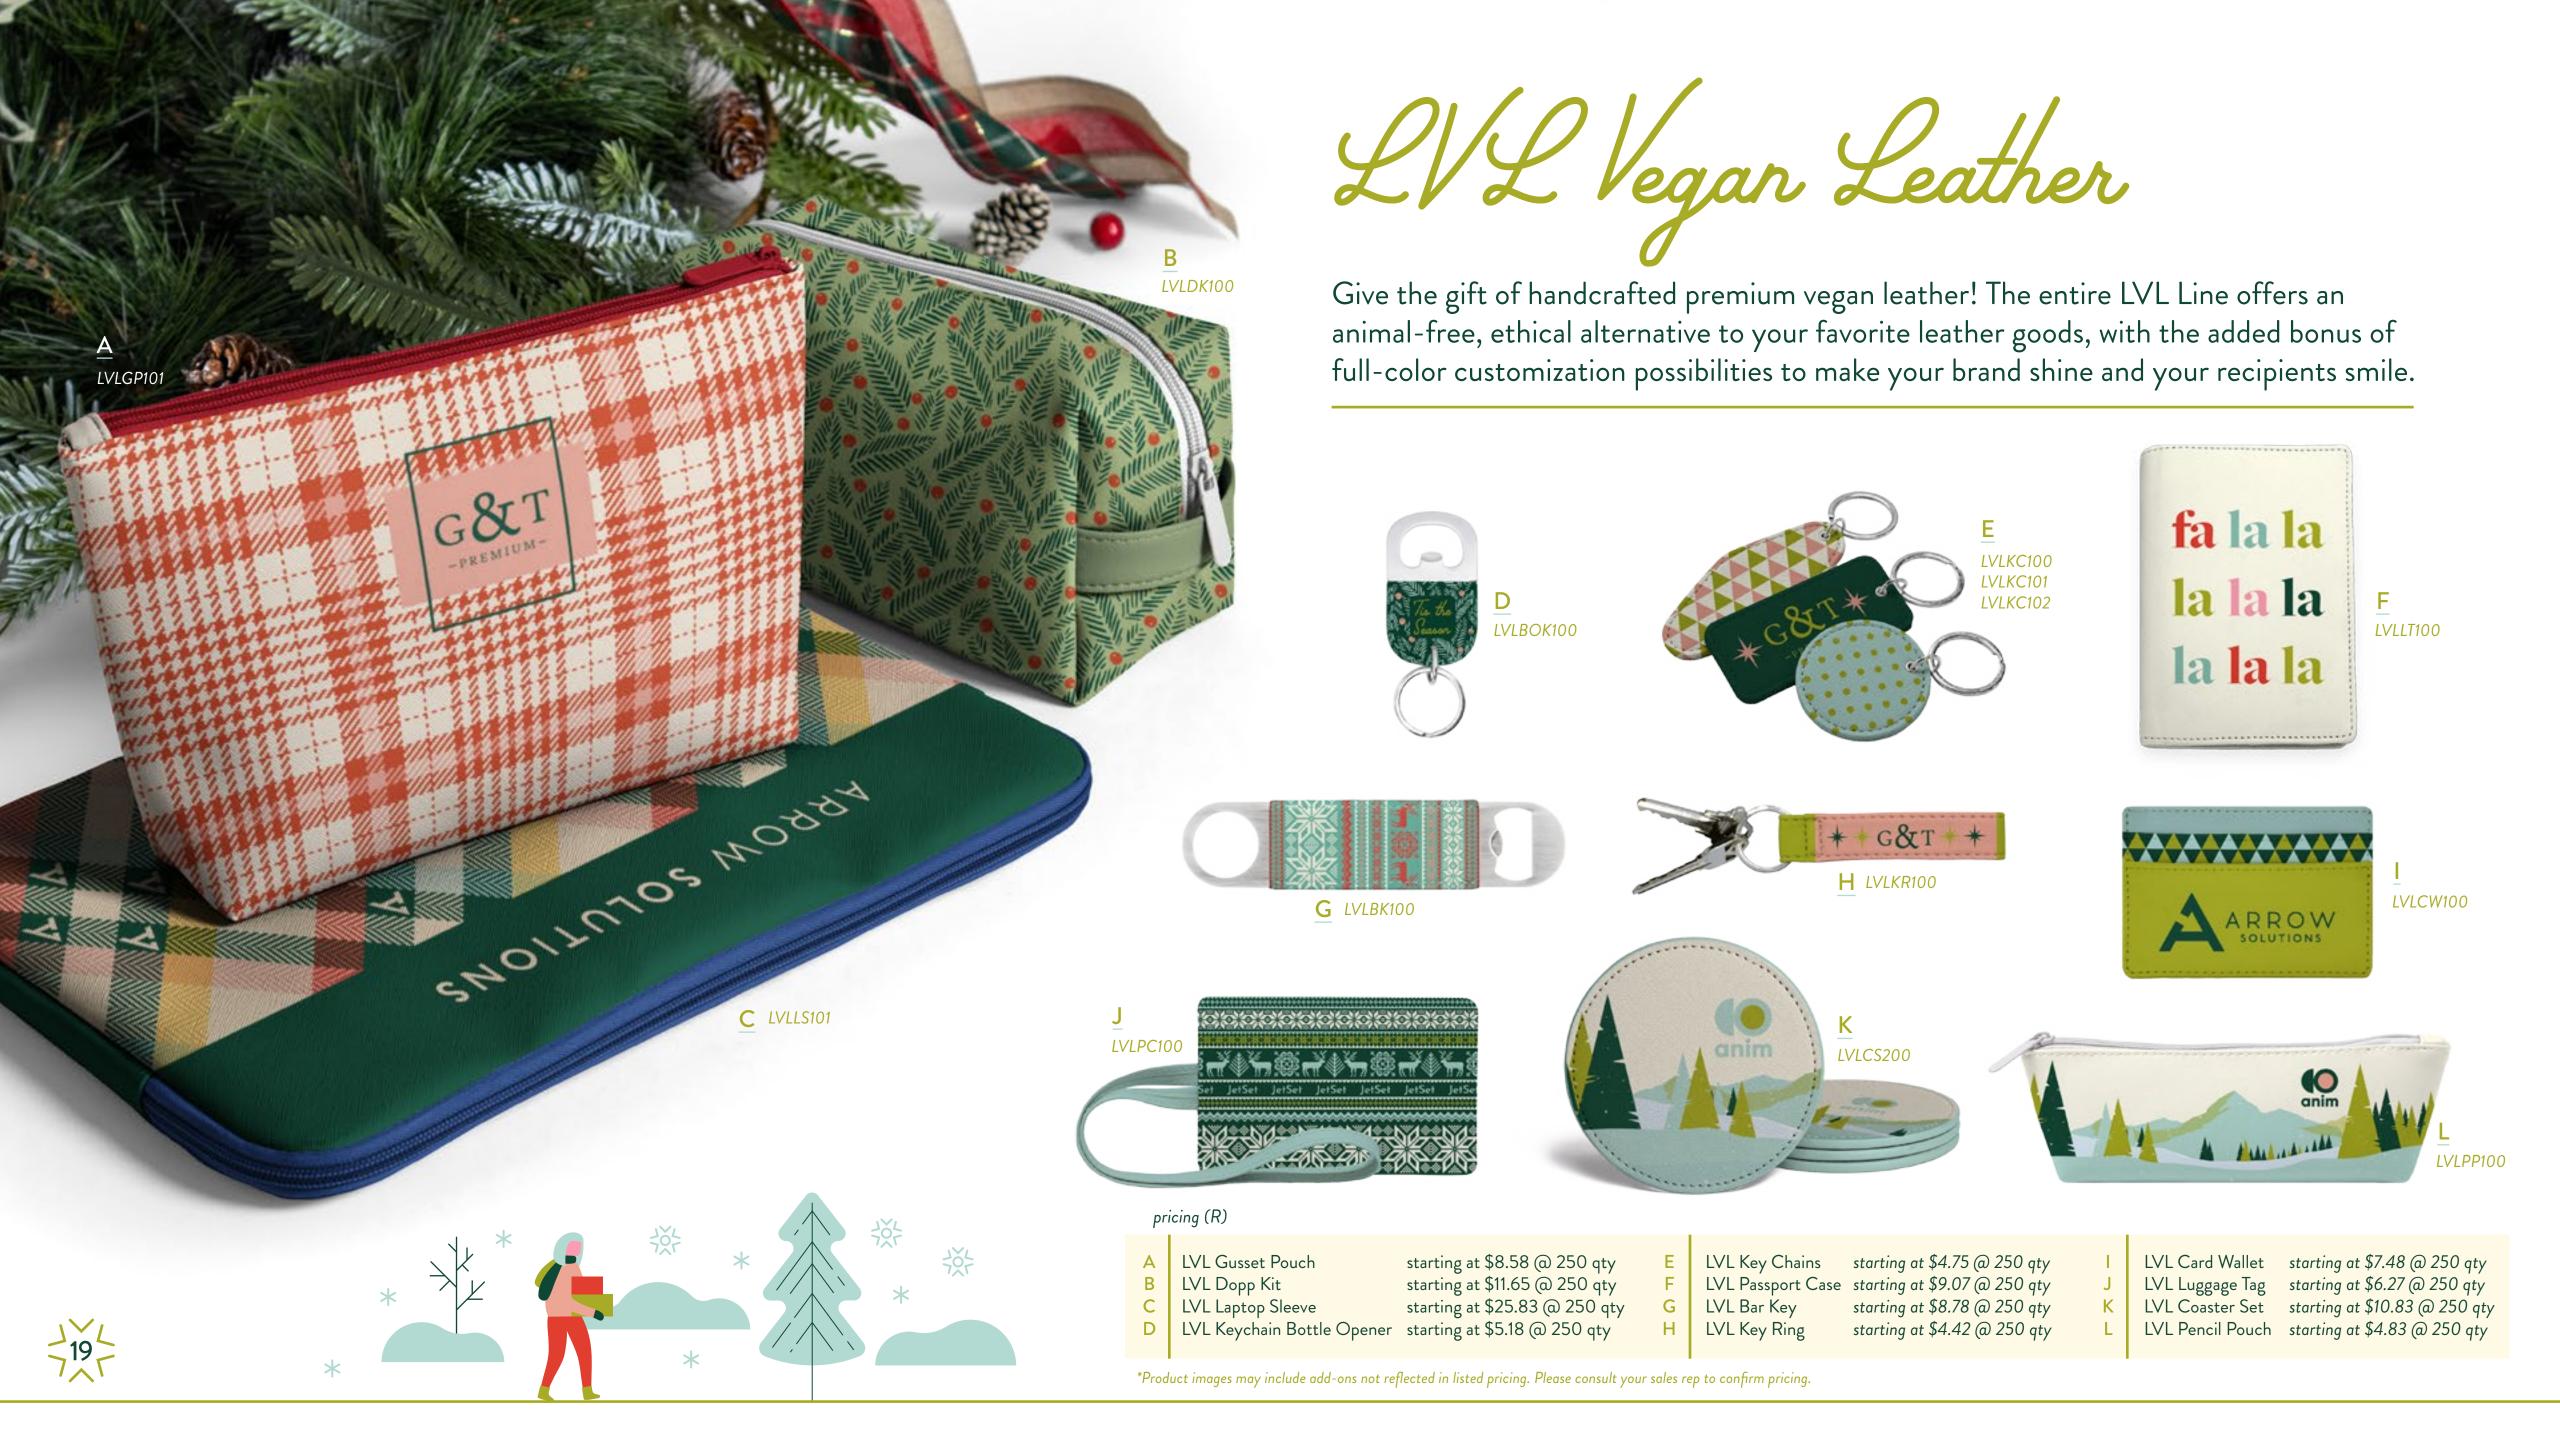

## Sustainability this Holiday Season!

Embrace the spirit of giving, while minimizing your carbon footprint. We have a full eco-friendly line of products that can help showcase thoughtfulness in your holiday gifting, while contributing to a healthier planet.

### Take a look at the industry's *first* and *only* Pantone matched leather product line.

All items are produced and shipped in 27 working days.

Powered by Pop! Promos

### KEY RING

PMS matched, full leather key ring with metal split ring. Starting at \$12.92 (R) @ 100 qty

WRKR100

### MOUSE PAD

PMS matched, full grain leather mouse pad with black polysuede backing. Starting at \$22.50 (R) @ 100 qty

WRMP100

### **COASTER SET**

Set of 4 PMS matched, full grain leather coasters with black polysuede backing. Matching holders are available.

Starting at \$30 (R) @ 100 qty

WRCS100

### NOTEBOOK

PMS matched, full grain leather casebound notebook with recycled paper fill.

Starting at \$45 (R) @ 100 qty

### DOPP KIT

PMS matched, full grain leather dopp kit with matching YKK zipper and leather puller, lined with black cotton.

Starting at \$46.67 (R) @ 100 qty

POUCHES

Available in flat or gusset; all pouches are PMS matched, full grain leather, lined with black cotton and include a matching YKK zipper and leather puller.

Starting at \$25.00 (R) @ 250 qty

WRNB100

WRDK100