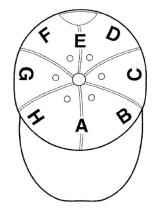

#### Choose from a wide variety of imprinting locations!

Embroidery includes 10,000 Anywhere Stitches up to 4 locations and a **FREE** tape charge for the 1st location.